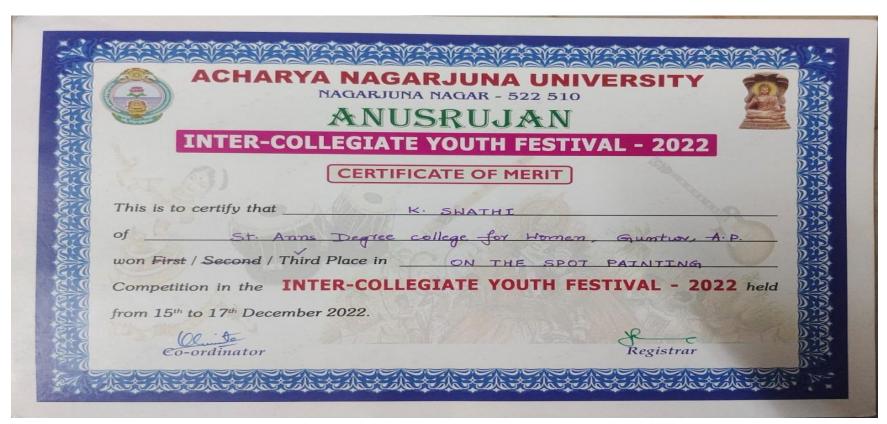

#### Amravati Road, Gorantla, Guntur – 522034 (A.P.)

Email: st anns coll@vahoo.co.in Website: www.stannscollegeforwomen.org

|         |   | Linaii. St_                        | _aims_com\a_ | y arroo.co.m                                                                                          | Website. | WWW.stalmiscomegoral               |
|---------|---|------------------------------------|--------------|-------------------------------------------------------------------------------------------------------|----------|------------------------------------|
| 2022-23 |   |                                    |              |                                                                                                       |          | 2.K.Lekhana - III B.Sc (BBC)       |
| 2022-23 |   | n District Youth<br>022 - Painting | Individual   | District Level Youth<br>Festival Dept of Youth<br>services STEP-<br>SWASAKTHI-Guntur on<br>26-11-2022 | Cultural | K.Swathi-III BCA                   |
| 2022-23 |   | n ANU Youth<br>ot Painting         | Individual   | University Level at ANU 15-12-2022 To 17-12-2022                                                      | Cultural | K.Swathi-III BCA                   |
| 2022-23 | 1 | rirls Trekking<br>Tamil Nadu       | Team         | National                                                                                              | NCC      | Y.Akanksha - III B.Com (Computers) |