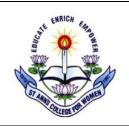

### 5.3.1 Number of awards/ medals for outstanding performance in sports / cultural activities at University / State / National / International level during the last five years

| Year    | Name of the Award/<br>Medal    | Team /<br>Individual | Level of Competition<br>(University / State /<br>National / International) | Nature of Competition (Sports / Cultural) | Name of the student                   |
|---------|--------------------------------|----------------------|----------------------------------------------------------------------------|-------------------------------------------|---------------------------------------|
|         |                                |                      | 2022-23                                                                    |                                           |                                       |
| 2022-23 |                                |                      |                                                                            |                                           | 1. R. Hyma Krishna Veni I B.Sc (MSCS) |
| 2022-23 |                                |                      |                                                                            |                                           | 2. S. Sanjana - II B.Sc (MPCS)        |
| 2022-23 | 3rd Place in Chess Competition | Team                 | University                                                                 | Sports                                    | 3. P. Sri Lakshmi - I B.Com (General) |
| 2022-23 | Competition                    |                      |                                                                            |                                           | 4. V. Ahalya - II B.Sc (MSCS)         |
| 2022-23 |                                |                      |                                                                            |                                           | 5. K. Amulya - I B.Sc (MPCS)          |
| 2022-23 | Gold Medal in Karate           | Individual           | National                                                                   | Sports                                    | Ruthu Sophia – I BCA                  |
| 2022-23 | Silver Medal in Karate         | Individual           | National                                                                   | Sports                                    | K. Sirisha – III B.Sc (MPCS)          |
| 2022-23 | Participation in Chess         | Individual           | State                                                                      | Sports                                    | P. Sri Lakshmi – I B.Com (General)    |
| 2022-23 | Participation in Throw ball    | Individual           | Junior national                                                            | Sports                                    | B.Pavani- II B.Sc (MSCS)              |
| 2022-23 | 1st place in Throw ball        | Individual           | Merit                                                                      | Sports                                    | K.Jeevana priya - II B.Sc (MPCS)      |
| 2022-23 | Participation in Karate        | Individual           | International                                                              | Sports                                    | K. Sirisha – III B.Sc (MPCS)          |
| 2022-23 | Participation in Handball      | Individual           | State                                                                      | Sports                                    | 1.N.Sravani-II B.Com (Computers)      |