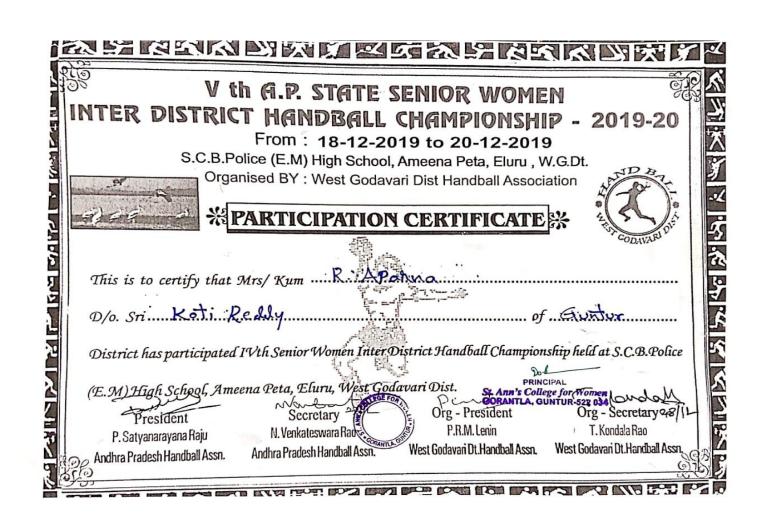

#### Amravati Road, Gorantla, Guntur – 522034 (A.P.)

Email: st anns coll@vahoo.co.in Website: www.stannscollegeforwomen.org

|         |   | Linaii. St_                        | _aims_com\a_ | y arroo.co.m                                                                                          | Website. | WWW.stalmiscomegoral               |
|---------|---|------------------------------------|--------------|-------------------------------------------------------------------------------------------------------|----------|------------------------------------|
| 2022-23 |   |                                    |              |                                                                                                       |          | 2.K.Lekhana - III B.Sc (BBC)       |
| 2022-23 |   | n District Youth<br>022 - Painting | Individual   | District Level Youth<br>Festival Dept of Youth<br>services STEP-<br>SWASAKTHI-Guntur on<br>26-11-2022 | Cultural | K.Swathi-III BCA                   |
| 2022-23 |   | n ANU Youth<br>ot Painting         | Individual   | University Level at ANU 15-12-2022 To 17-12-2022                                                      | Cultural | K.Swathi-III BCA                   |
| 2022-23 | 1 | rirls Trekking<br>Tamil Nadu       | Team         | National                                                                                              | NCC      | Y.Akanksha - III B.Com (Computers) |