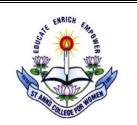

Website: www.stannscollegeforwomen.org

0015299

Vice-Chancellor & Chairman, Sports Board

2012 - 2013

This is to certify that R. Hyma Krishnoven son I daughter of R. Brakash Reddy studying I B.S.C at 31 Ann's college for Women, Guntur was a member of the CHESS Fearn and secured First Second | Third place in the Acharya Nagarjuna University Inter-Collegiate Townaments, held at chalapathi Prestitute of Pharmaceutical Sciences, Guntur Prom orliston to astifice St. Ann's College for Women GORANTLA, GUNTUR-522 034