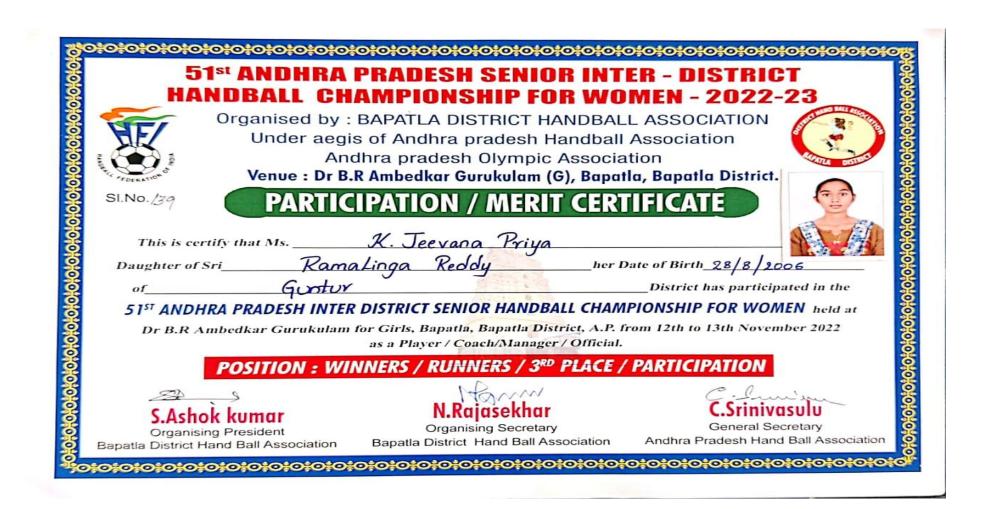

### 5.3.1 Number of awards/ medals for outstanding performance in sports / cultural activities at University / State / National / International level during the last five years

| Year    | Name of the Award/<br>Medal    | Team /<br>Individual | Level of Competition<br>(University / State /<br>National / International) | Nature of Competition (Sports / Cultural) | Name of the student                   |
|---------|--------------------------------|----------------------|----------------------------------------------------------------------------|-------------------------------------------|---------------------------------------|
|         |                                |                      | 2022-23                                                                    |                                           |                                       |
| 2022-23 |                                |                      |                                                                            |                                           | 1. R. Hyma Krishna Veni I B.Sc (MSCS) |
| 2022-23 |                                |                      |                                                                            |                                           | 2. S. Sanjana - II B.Sc (MPCS)        |
| 2022-23 | 3rd Place in Chess Competition | Team                 | University                                                                 | Sports                                    | 3. P. Sri Lakshmi - I B.Com (General) |
| 2022-23 | Competition                    |                      |                                                                            |                                           | 4. V. Ahalya - II B.Sc (MSCS)         |
| 2022-23 |                                |                      |                                                                            |                                           | 5. K. Amulya - I B.Sc (MPCS)          |
| 2022-23 | Gold Medal in Karate           | Individual           | National                                                                   | Sports                                    | Ruthu Sophia – I BCA                  |
| 2022-23 | Silver Medal in Karate         | Individual           | National                                                                   | Sports                                    | K. Sirisha – III B.Sc (MPCS)          |
| 2022-23 | Participation in Chess         | Individual           | State                                                                      | Sports                                    | P. Sri Lakshmi – I B.Com (General)    |
| 2022-23 | Participation in Throw ball    | Individual           | Junior national                                                            | Sports                                    | B.Pavani- II B.Sc (MSCS)              |
| 2022-23 | 1st place in Throw ball        | Individual           | Merit                                                                      | Sports                                    | K.Jeevana priya - II B.Sc (MPCS)      |
| 2022-23 | Participation in Karate        | Individual           | International                                                              | Sports                                    | K. Sirisha – III B.Sc (MPCS)          |
| 2022-23 | Participation in Handball      | Individual           | State                                                                      | Sports                                    | 1.N.Sravani-II B.Com (Computers)      |