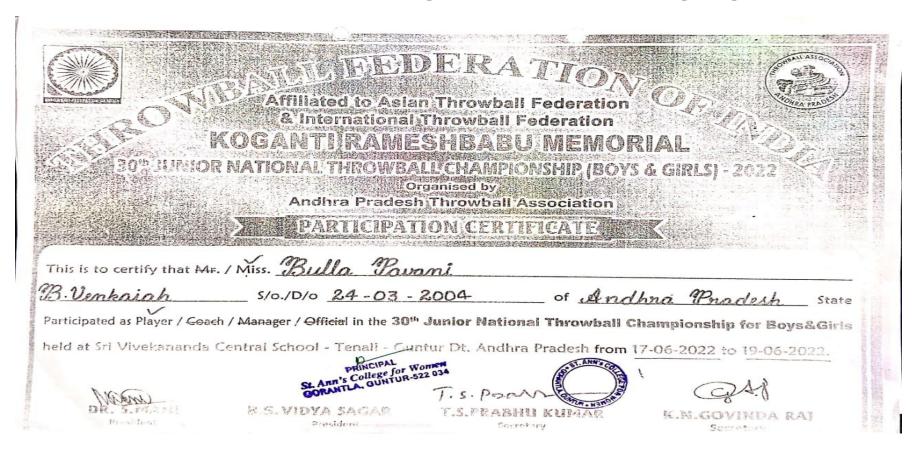

### 5.3.1 Number of awards/ medals for outstanding performance in sports / cultural activities at University / State / National / International level during the last five years

| Year    | Name of the Award/<br>Medal    | Team /<br>Individual | Level of Competition<br>(University / State /<br>National / International) | Nature of Competition (Sports / Cultural) | Name of the student                   |
|---------|--------------------------------|----------------------|----------------------------------------------------------------------------|-------------------------------------------|---------------------------------------|
|         |                                |                      | 2022-23                                                                    |                                           |                                       |
| 2022-23 |                                |                      |                                                                            |                                           | 1. R. Hyma Krishna Veni I B.Sc (MSCS) |
| 2022-23 |                                |                      |                                                                            |                                           | 2. S. Sanjana - II B.Sc (MPCS)        |
| 2022-23 | 3rd Place in Chess Competition | Team                 | University                                                                 | Sports                                    | 3. P. Sri Lakshmi - I B.Com (General) |
| 2022-23 | Competition                    |                      |                                                                            |                                           | 4. V. Ahalya - II B.Sc (MSCS)         |
| 2022-23 |                                |                      |                                                                            |                                           | 5. K. Amulya - I B.Sc (MPCS)          |
| 2022-23 | Gold Medal in Karate           | Individual           | National                                                                   | Sports                                    | Ruthu Sophia – I BCA                  |
| 2022-23 | Silver Medal in Karate         | Individual           | National                                                                   | Sports                                    | K. Sirisha – III B.Sc (MPCS)          |
| 2022-23 | Participation in Chess         | Individual           | State                                                                      | Sports                                    | P. Sri Lakshmi – I B.Com (General)    |
| 2022-23 | Participation in Throw ball    | Individual           | Junior national                                                            | Sports                                    | B.Pavani- II B.Sc (MSCS)              |
| 2022-23 | 1st place in Throw ball        | Individual           | Merit                                                                      | Sports                                    | K.Jeevana priya - II B.Sc (MPCS)      |
| 2022-23 | Participation in Karate        | Individual           | International                                                              | Sports                                    | K. Sirisha – III B.Sc (MPCS)          |
| 2022-23 | Participation in Handball      | Individual           | State                                                                      | Sports                                    | 1.N.Sravani-II B.Com (Computers)      |