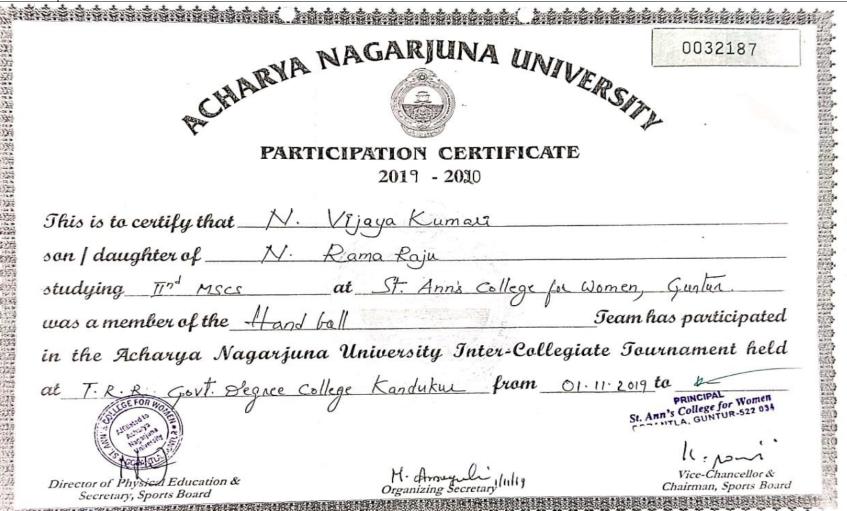

Website: www.stannscollegeforwomen.org

0015299

Vice-Chancellor & Chairman, Sports Board

2012 - 2013

This is to certify that R. Hyma Krishnoven son I daughter of R. Brakash Reddy studying I B.S.C at 31 Ann's college for Women, Guntur was a member of the CHESS Fearn and secured First Second | Third place in the Acharya Nagarjuna University Inter-Collegiate Townaments, held at chalapathi Prestitute of Pharmaceutical Sciences, Guntur Prom orliston to astifice St. Ann's College for Women GORANTLA, GUNTUR-522 034