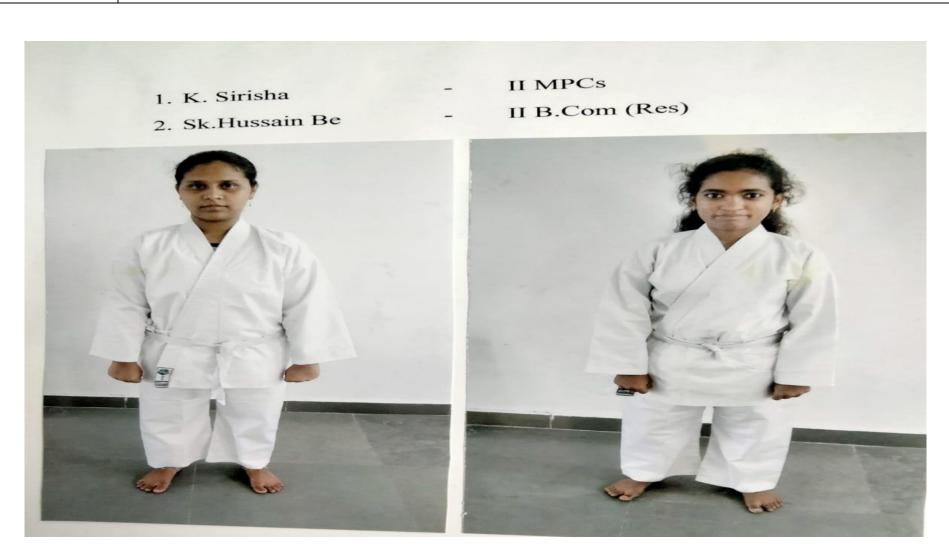

#### One of our Student got Silver Medal K. Sirisha-III BSc (MPCs) in International Karate Open Champoinship-2022

(Affiliated to Acharya Nagarjuna University,

Recognized Under Section 2(f) of UGC Act 1956-New Delhi)