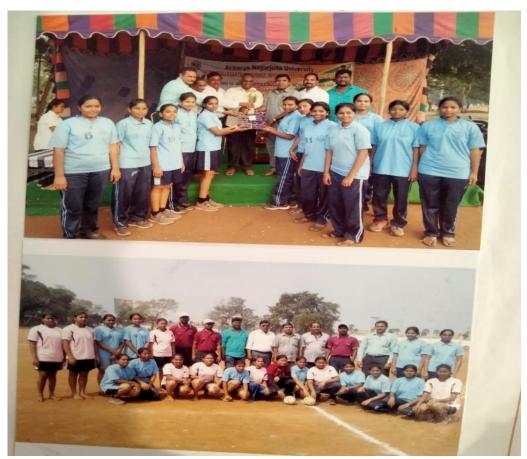

(Affiliated to Acharya Nagarjuna University,

Recognized Under Section 2(f) of UGC Act 1956-New Delhi)

Amravati Road, Gorantla, Guntur – 522034 (A.P)

Email: st\_anns\_coll@yahoo.co.in

Our College Chess Team Won Third Place in ANU Women Chess Tournament