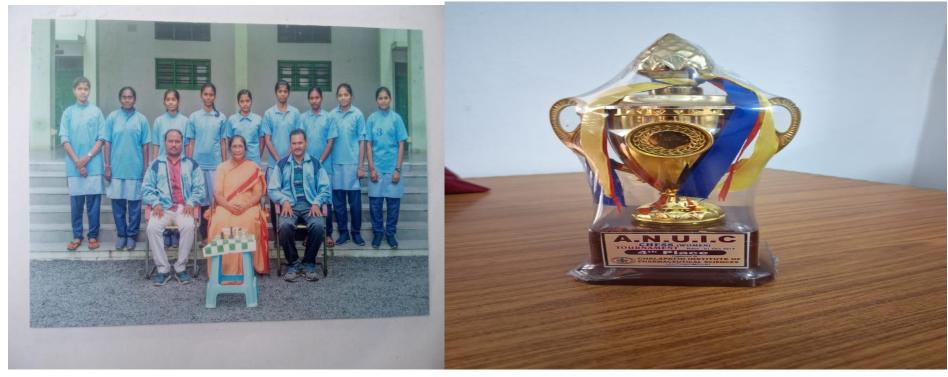

(Affiliated to Acharya Nagarjuna University,

Recognized Under Section 2(f) of UGC Act 1956-New Delhi)

Amravati Road, Gorantla, Guntur – 522034 (A.P)

Email: st\_anns\_coll@yahoo.co.in

Our College Chess Team Won Third Place in ANU Women Chess Tournament