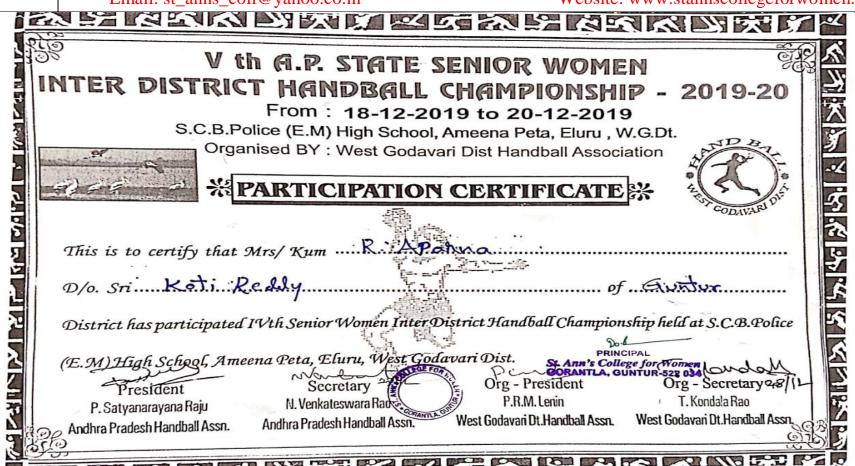

ns held at

University of Calicut, Calicut

lrom

10-Nov-19 to

14-Nov-19

PRINCIPAL

St. Ann's College for Women
GORANTLA, GUNTUR-522 034

0

Chairman, Sports Board

Director of Physical Education & Secretary, Sports Board org



(Affiliated to Acharya Nagarjuna University,

Recognized Under Section 2(f) of UGC Act 1956-New Delhi)

Amravati Road, Gorantla, Guntur – 522034 (A.P)

Email: st\_anns\_coll@yahoo.co.in





(Affiliated to Acharya Nagarjuna University,

Recognized Under Section 2(f) of UGC Act 1956-New Delhi)

Amravati Road, Gorantla, Guntur – 522034 (A.P)

Email: st\_anns\_coll@yahoo.co.in





(Affiliated to Acharya Nagarjuna University,

Recognized Under Section 2(f) of UGC Act 1956-New Delhi)

Amravati Road, Gorantla, Guntur – 522034 (A.P)

Email: st\_anns\_coll@yahoo.co.in



# ST AND CRIEFE THE MANER

#### ST. ANN'S COLLEGE FOR WOMEN

(Affiliated to Acharya Nagarjuna University,

Recognized Under Section 2(f) of UGC Act 1956-New Delhi)

Amravati Road, Gorantla, Guntur – 522034 (A.P)

Email: st\_anns\_coll@yahoo.co.in





(Affiliated to Acharya Nagarjuna University,

Recognized Under Section 2(f) of UGC Act 1956-New Delhi)

Amravati Road, Gorantla, Guntur – 522034 (A.P)

Email: st\_anns\_coll@yahoo.co.in





(Affiliated to Acharya Nagarjuna University,

Recognized Under Section 2(f) of UGC Act 1956-New Delhi)

Amravati Road, Gorantla, Guntur – 522034 (A.P)

Email: st anns coll@yahoo.co.in

Website: www.stannscollegeforwomen.org

### V th G.P. STATE SENIOR WOMEN INTER DISTRICT HANDBALL CHAMPIONSHIP - 2019-20 From: 18-12-2019 to 20-12-2019 S.C.B.Police (E.M)