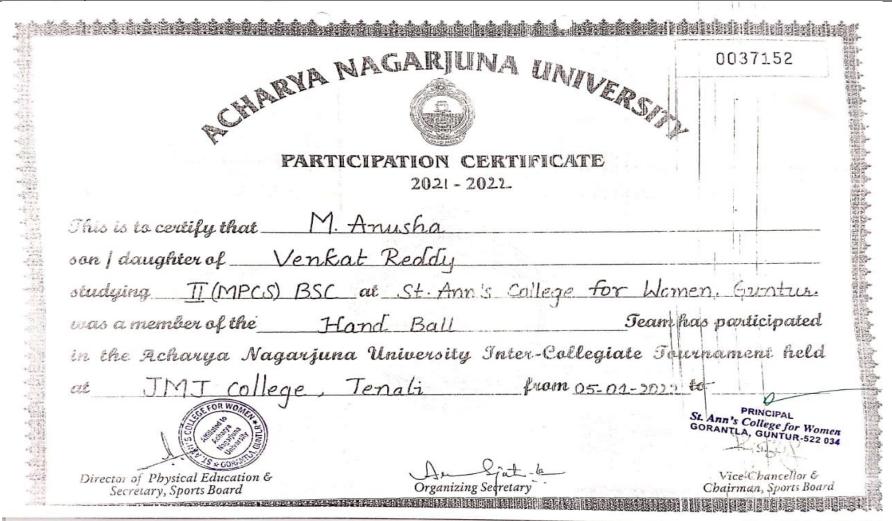

### 5.3.1 Number of awards/ medals for outstanding performance in sports / cultural activities at University / State / National / International level during the last five years

| Year    | Name of the Award/<br>Medal    | Team /<br>Individual | Level of Competition<br>(University / State /<br>National / International) | Nature of Competition (Sports / Cultural) | Name of the student                   |
|---------|--------------------------------|----------------------|----------------------------------------------------------------------------|-------------------------------------------|---------------------------------------|
|         |                                |                      | 2022-23                                                                    |                                           |                                       |
| 2022-23 |                                |                      |                                                                            |                                           | 1. R. Hyma Krishna Veni I B.Sc (MSCS) |
| 2022-23 |                                |                      |                                                                            |                                           | 2. S. Sanjana - II B.Sc (MPCS)        |
| 2022-23 | 3rd Place in Chess Competition | Team                 | University                                                                 | Sports                                    | 3. P. Sri Lakshmi - I B.Com (General) |
| 2022-23 | Competition                    |                      |                                                                            |                                           | 4. V. Ahalya - II B.Sc (MSCS)         |
| 2022-23 |                                |                      |                                                                            |                                           | 5. K. Amulya - I B.Sc (MPCS)          |
| 2022-23 | Gold Medal in Karate           | Individual           | National                                                                   | Sports                                    | Ruthu Sophia – I BCA                  |
| 2022-23 | Silver Medal in Karate         | Individual           | National                                                                   | Sports                                    | K. Sirisha – III B.Sc (MPCS)          |
| 2022-23 | Participation in Chess         | Individual           | State                                                                      | Sports                                    | P. Sri Lakshmi – I B.Com (General)    |
| 2022-23 | Participation in Throw ball    | Individual           | Junior national                                                            | Sports                                    | B.Pavani- II B.Sc (MSCS)              |
| 2022-23 | 1st place in Throw ball        | Individual           | Merit                                                                      | Sports                                    | K.Jeevana priya - II B.Sc (MPCS)      |
| 2022-23 | Participation in Karate        | Individual           | International                                                              | Sports                                    | K. Sirisha – III B.Sc (MPCS)          |
| 2022-23 | Participation in Handball      | Individual           | State                                                                      | Sports                                    | 1.N.Sravani-II B.Com (Computers)      |

#### Amravati Road, Gorantla, Guntur – 522034 (A.P.)

Email: st anns coll@vahoo.co.in Website: www.stannscollegeforwomen.org

|         |   | Linaii. St_                        | _aims_com\a_ | y arroo.co.m                                                                                          | Website. | WWW.stalmiscomegoral               |
|---------|---|------------------------------------|--------------|-------------------------------------------------------------------------------------------------------|----------|------------------------------------|
| 2022-23 |   |                                    |              |                                                                                                       |          | 2.K.Lekhana - III B.Sc (BBC)       |
| 2022-23 |   | n District Youth<br>022 - Painting | Individual   | District Level Youth<br>Festival Dept of Youth<br>services STEP-<br>SWASAKTHI-Guntur on<br>26-11-2022 | Cultural | K.Swathi-III BCA                   |
| 2022-23 |   | n ANU Youth<br>ot Painting         | Individual   | University Level at ANU 15-12-2022 To 17-12-2022                                                      | Cultural | K.Swathi-III BCA                   |
| 2022-23 | 1 | rirls Trekking<br>Tamil Nadu       | Team         | National                                                                                              | NCC      | Y.Akanksha - III B.Com (Computers) |