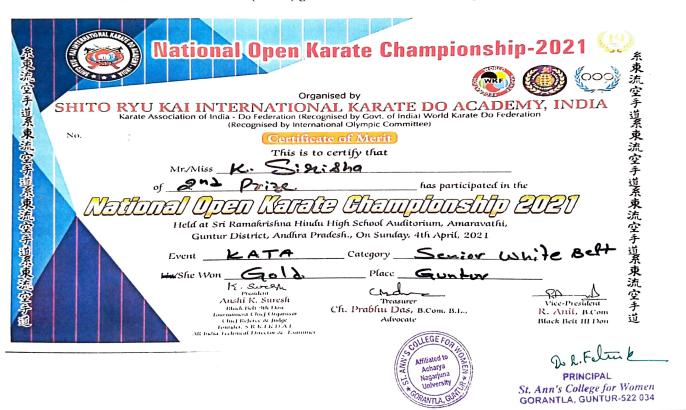

### 5.3.1 Number of awards/ medals for outstanding performance in sports / cultural activities at University / State / National / International level during the last five years

| Year    | Name of the Award/<br>Medal    | Team /<br>Individual | Level of Competition<br>(University / State /<br>National / International) | Nature of Competition (Sports / Cultural) | Name of the student                   |
|---------|--------------------------------|----------------------|----------------------------------------------------------------------------|-------------------------------------------|---------------------------------------|
|         |                                |                      | 2022-23                                                                    |                                           |                                       |
| 2022-23 |                                |                      |                                                                            |                                           | 1. R. Hyma Krishna Veni I B.Sc (MSCS) |
| 2022-23 |                                |                      |                                                                            |                                           | 2. S. Sanjana - II B.Sc (MPCS)        |
| 2022-23 | 3rd Place in Chess Competition | Team                 | University                                                                 | Sports                                    | 3. P. Sri Lakshmi - I B.Com (General) |
| 2022-23 | Competition                    |                      |                                                                            |                                           | 4. V. Ahalya - II B.Sc (MSCS)         |
| 2022-23 |                                |                      |                                                                            |                                           | 5. K. Amulya - I B.Sc (MPCS)          |
| 2022-23 | Gold Medal in Karate           | Individual           | National                                                                   | Sports                                    | Ruthu Sophia – I BCA                  |
| 2022-23 | Silver Medal in Karate         | Individual           | National                                                                   | Sports                                    | K. Sirisha – III B.Sc (MPCS)          |
| 2022-23 | Participation in Chess         | Individual           | State                                                                      | Sports                                    | P. Sri Lakshmi – I B.Com (General)    |
| 2022-23 | Participation in Throw ball    | Individual           | Junior national                                                            | Sports                                    | B.Pavani- II B.Sc (MSCS)              |
| 2022-23 | 1st place in Throw ball        | Individual           | Merit                                                                      | Sports                                    | K.Jeevana priya - II B.Sc (MPCS)      |
| 2022-23 | Participation in Karate        | Individual           | International                                                              | Sports                                    | K. Sirisha – III B.Sc (MPCS)          |
| 2022-23 | Participation in Handball      | Individual           | State                                                                      | Sports                                    | 1.N.Sravani-II B.Com (Computers)      |

#### One of our Student got Silver Medal K. Sirisha-III BSc (MPCs) in International Karate Open Champoinship-2022

(Affiliated to Acharya Nagarjuna University,

Recognized Under Section 2(f) of UGC Act 1956-New Delhi)