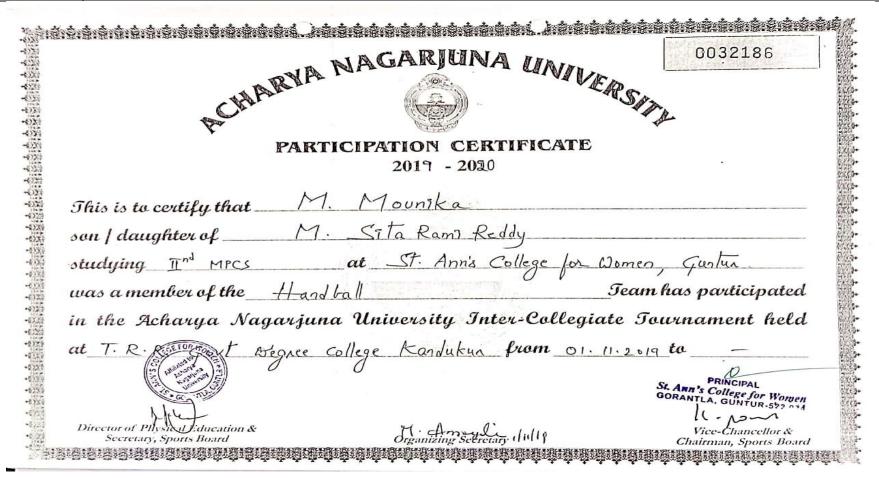

(Affiliated to Acharya Nagarjuna University,

Recognized Under Section 2(f) of UGC Act 1956-New Delhi)

Amravati Road, Gorantla, Guntur – 522034 (A.P)

Email: st\_anns\_coll@yahoo.co.in

Our College Chess Team Won Third Place in ANU Women Chess Tournament