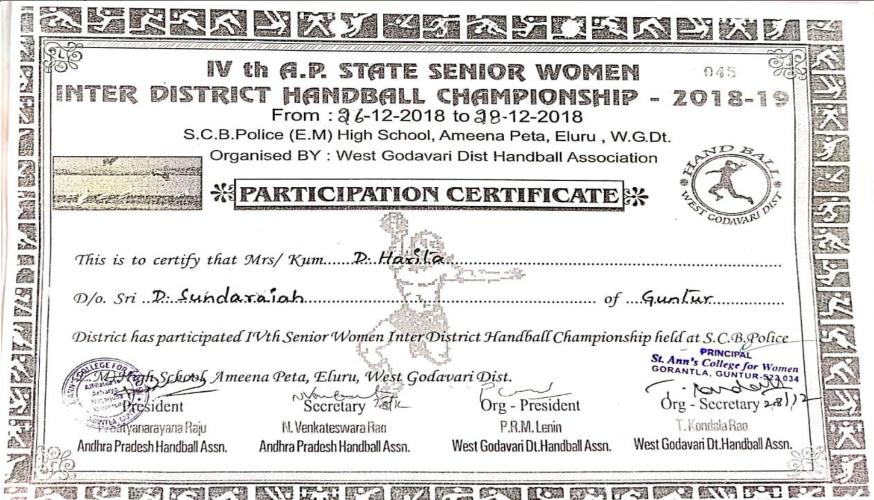

### 5.3.1 Number of awards/ medals for outstanding performance in sports / cultural activities at University / State / National / International level during the last five years

| Year    | Name of the Award/<br>Medal    | Team /<br>Individual | Level of Competition<br>(University / State /<br>National / International) | Nature of Competition (Sports / Cultural) | Name of the student                   |
|---------|--------------------------------|----------------------|----------------------------------------------------------------------------|-------------------------------------------|---------------------------------------|
|         |                                |                      | 2022-23                                                                    |                                           |                                       |
| 2022-23 |                                |                      |                                                                            |                                           | 1. R. Hyma Krishna Veni I B.Sc (MSCS) |
| 2022-23 |                                |                      |                                                                            |                                           | 2. S. Sanjana - II B.Sc (MPCS)        |
| 2022-23 | 3rd Place in Chess Competition | Team                 | University                                                                 | Sports                                    | 3. P. Sri Lakshmi - I B.Com (General) |
| 2022-23 | Competition                    |                      |                                                                            |                                           | 4. V. Ahalya - II B.Sc (MSCS)         |
| 2022-23 |                                |                      |                                                                            |                                           | 5. K. Amulya - I B.Sc (MPCS)          |
| 2022-23 | Gold Medal in Karate           | Individual           | National                                                                   | Sports                                    | Ruthu Sophia – I BCA                  |
| 2022-23 | Silver Medal in Karate         | Individual           | National                                                                   | Sports                                    | K. Sirisha – III B.Sc (MPCS)          |
| 2022-23 | Participation in Chess         | Individual           | State                                                                      | Sports                                    | P. Sri Lakshmi – I B.Com (General)    |
| 2022-23 | Participation in Throw ball    | Individual           | Junior national                                                            | Sports                                    | B.Pavani- II B.Sc (MSCS)              |
| 2022-23 | 1st place in Throw ball        | Individual           | Merit                                                                      | Sports                                    | K.Jeevana priya - II B.Sc (MPCS)      |
| 2022-23 | Participation in Karate        | Individual           | International                                                              | Sports                                    | K. Sirisha – III B.Sc (MPCS)          |
| 2022-23 | Participation in Handball      | Individual           | State                                                                      | Sports                                    | 1.N.Sravani-II B.Com (Computers)      |