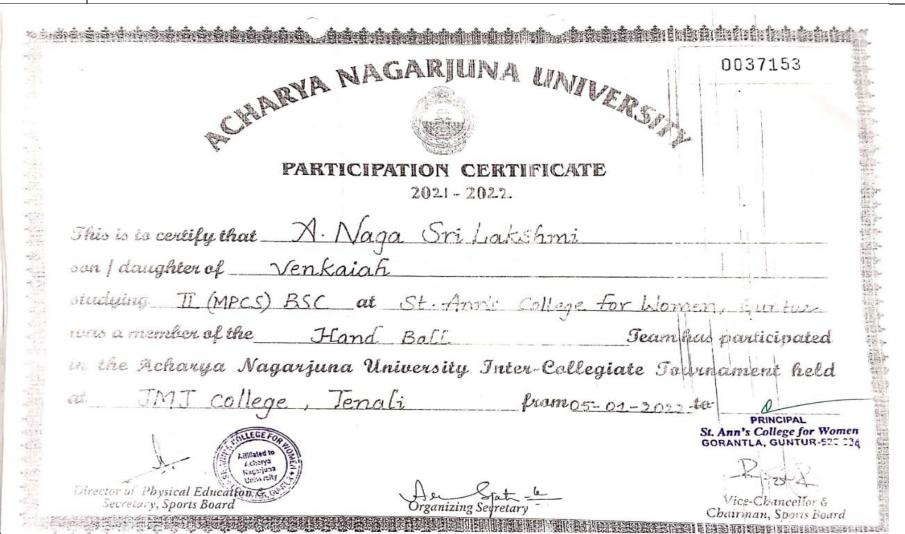

### 5.3.1 Number of awards/ medals for outstanding performance in sports / cultural activities at University / State / National / International level during the last five years

| Year    | Name of the Award/<br>Medal    | Team /<br>Individual | Level of Competition<br>(University / State /<br>National / International) | Nature of Competition (Sports / Cultural) | Name of the student                   |
|---------|--------------------------------|----------------------|----------------------------------------------------------------------------|-------------------------------------------|---------------------------------------|
|         |                                |                      | 2022-23                                                                    |                                           |                                       |
| 2022-23 |                                |                      |                                                                            |                                           | 1. R. Hyma Krishna Veni I B.Sc (MSCS) |
| 2022-23 |                                |                      |                                                                            |                                           | 2. S. Sanjana - II B.Sc (MPCS)        |
| 2022-23 | 3rd Place in Chess Competition | Team                 | University                                                                 | Sports                                    | 3. P. Sri Lakshmi - I B.Com (General) |
| 2022-23 | Competition                    |                      |                                                                            |                                           | 4. V. Ahalya - II B.Sc (MSCS)         |
| 2022-23 |                                |                      |                                                                            |                                           | 5. K. Amulya - I B.Sc (MPCS)          |
| 2022-23 | Gold Medal in Karate           | Individual           | National                                                                   | Sports                                    | Ruthu Sophia – I BCA                  |
| 2022-23 | Silver Medal in Karate         | Individual           | National                                                                   | Sports                                    | K. Sirisha – III B.Sc (MPCS)          |
| 2022-23 | Participation in Chess         | Individual           | State                                                                      | Sports                                    | P. Sri Lakshmi – I B.Com (General)    |
| 2022-23 | Participation in Throw ball    | Individual           | Junior national                                                            | Sports                                    | B.Pavani- II B.Sc (MSCS)              |
| 2022-23 | 1st place in Throw ball        | Individual           | Merit                                                                      | Sports                                    | K.Jeevana priya - II B.Sc (MPCS)      |
| 2022-23 | Participation in Karate        | Individual           | International                                                              | Sports                                    | K. Sirisha – III B.Sc (MPCS)          |
| 2022-23 | Participation in Handball      | Individual           | State                                                                      | Sports                                    | 1.N.Sravani-II B.Com (Computers)      |

#### Amravati Road, Gorantla, Guntur – 522034 (A.P.)

Email: st anns coll@vahoo.co.in Website: www.stannscollegeforwomen.org

|         |   | Linaii. St_                        | _aims_com\a_ | y arroo.co.m                                                                                          | Website. | WWW.stalmiscomegoral               |
|---------|---|------------------------------------|--------------|-------------------------------------------------------------------------------------------------------|----------|------------------------------------|
| 2022-23 |   |                                    |              |                                                                                                       |          | 2.K.Lekhana - III B.Sc (BBC)       |
| 2022-23 |   | n District Youth<br>022 - Painting | Individual   | District Level Youth<br>Festival Dept of Youth<br>services STEP-<br>SWASAKTHI-Guntur on<br>26-11-2022 | Cultural | K.Swathi-III BCA                   |
| 2022-23 |   | n ANU Youth<br>ot Painting         | Individual   | University Level at ANU 15-12-2022 To 17-12-2022                                                      | Cultural | K.Swathi-III BCA                   |
| 2022-23 | 1 | rirls Trekking<br>Tamil Nadu       | Team         | National                                                                                              | NCC      | Y.Akanksha - III B.Com (Computers) |