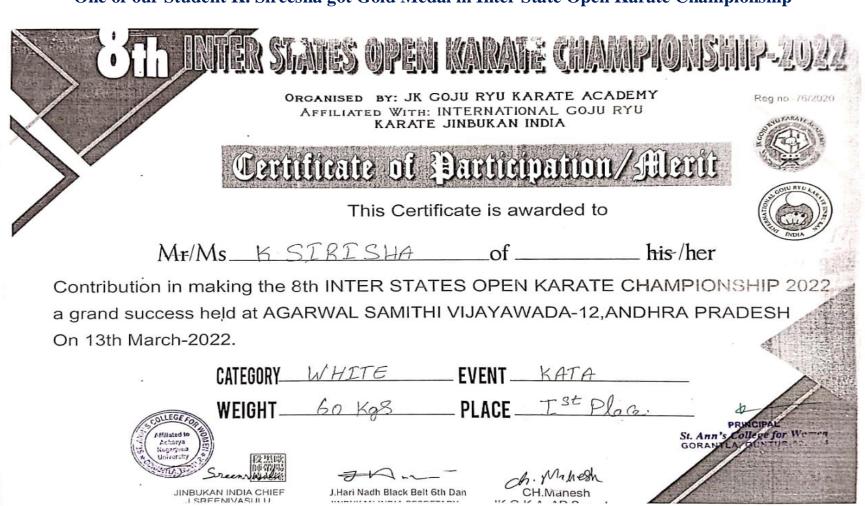

#### One of our Student got Gold Medal K. Shauna Ruth Sophia-I BCA in International Karate Open Champoinship-2022

(Affiliated to Acharya Nagarjuna University,

Recognized Under Section 2(f) of UGC Act 1956-New Delhi)