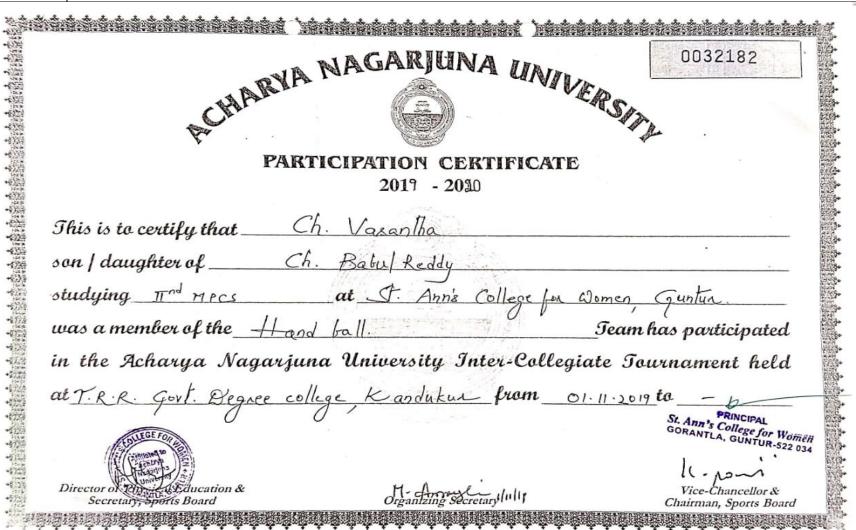

Amravati Road, Gorantla, Guntur – 522034 (A.P)

Email: st\_anns\_coll@yahoo.co.in

Website: www.stannscollegeforwomen.org

0015301

CARRIE LA CARIUMA UNIVERSE

MERIT CERTIFICATE 2012 - 2013

| This is to certify that           | P. SriLakshmi                                                                                                                                                                                                                                                                                                                                                                                                                                                                                                                                                                                                                                                                                                                                                                                                                                                                                                                                                                                                                                                                                                                                                                                                                                                                                                                                                                                                                                                                                                                                                                                                                                                                                                                                                                                                                                                                                                                                                                                                                                                                                                                  |                      |                                                                 |
|-----------------------------------|--------------------------------------------------------------------------------------------------------------------------------------------------------------------------------------------------------------------------------------------------------------------------------------------------------------------------------------------------------------------------------------------------------------------------------------------------------------------------------------------------------------------------------------------------------------------------------------------------------------------------------------------------------------------------------------------------------------------------------------------------------------------------------------------------------------------------------------------------------------------------------------------------------------------------------------------------------------------------------------------------------------------------------------------------------------------------------------------------------------------------------------------------------------------------------------------------------------------------------------------------------------------------------------------------------------------------------------------------------------------------------------------------------------------------------------------------------------------------------------------------------------------------------------------------------------------------------------------------------------------------------------------------------------------------------------------------------------------------------------------------------------------------------------------------------------------------------------------------------------------------------------------------------------------------------------------------------------------------------------------------------------------------------------------------------------------------------------------------------------------------------|----------------------|-----------------------------------------------------------------|
| son   daughter of                 | P. Chennaiah                                                                                                                                                                                                                                                                                                                                                                                                                                                                                                                                                                                                                                                                                                                                                                                                                                                                                                                                                                                                                                                                                                                                                                                                                                                                                                                                                                                                                                                                                                                                                                                                                                                                                                                                                                                                                                                                                                                                                                                                                                                                                                                   | studying_            | 9 Brom class                                                    |
| at St. Ann's college              | for Women, Gunter                                                                                                                                                                                                                                                                                                                                                                                                                                                                                                                                                                                                                                                                                                                                                                                                                                                                                                                                                                                                                                                                                                                                                                                                                                                                                                                                                                                                                                                                                                                                                                                                                                                                                                                                                                                                                                                                                                                                                                                                                                                                                                              |                      |                                                                 |
| was a member of the               | chess                                                                                                                                                                                                                                                                                                                                                                                                                                                                                                                                                                                                                                                                                                                                                                                                                                                                                                                                                                                                                                                                                                                                                                                                                                                                                                                                                                                                                                                                                                                                                                                                                                                                                                                                                                                                                                                                                                                                                                                                                                                                                                                          | Team and secured I   | ist   Second   Third                                            |
| place in the Acharya .            | Nagarjuna Univers                                                                                                                                                                                                                                                                                                                                                                                                                                                                                                                                                                                                                                                                                                                                                                                                                                                                                                                                                                                                                                                                                                                                                                                                                                                                                                                                                                                                                                                                                                                                                                                                                                                                                                                                                                                                                                                                                                                                                                                                                                                                                                              | ity Inter-Collegiate | Townaments, held                                                |
| at Chalapathi Philipped of Pho    | rmaceutical sciences. Gu                                                                                                                                                                                                                                                                                                                                                                                                                                                                                                                                                                                                                                                                                                                                                                                                                                                                                                                                                                                                                                                                                                                                                                                                                                                                                                                                                                                                                                                                                                                                                                                                                                                                                                                                                                                                                                                                                                                                                                                                                                                                                                       | when brom 02/12/2021 | ta 03/12/2022                                                   |
| ·                                 | COC MARKET A NOTICE AND A NOTIC |                      | PRINCIPAL  St. Ann's College for Women GORANTLA, GUNTUR-522 034 |
| Director of Physical Education E. | D Rlaus                                                                                                                                                                                                                                                                                                                                                                                                                                                                                                                                                                                                                                                                                                                                                                                                                                                                                                                                                                                                                                                                                                                                                                                                                                                                                                                                                                                                                                                                                                                                                                                                                                                                                                                                                                                                                                                                                                                                                                                                                                                                                                                        | nakada               | W. Cl. H. S                                                     |

Secretary, Sports Board

Organizing Secretary

Vice-Chancellor & Chairman, Sports Board

(Affiliated to Acharya Nagarjuna University,

Recognized Under Section 2(f) of UGC Act 1956-New Delhi)

Amravati Road, Gorantla, Guntur – 522034 (A.P)