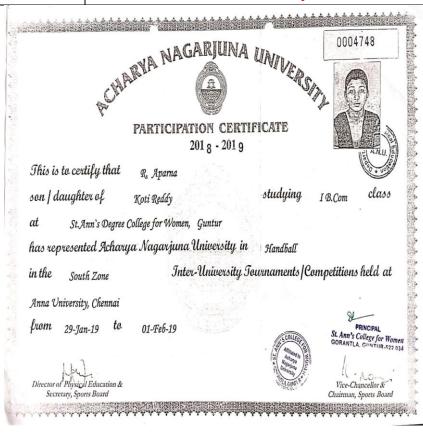

Website: www.stannscollegeforwomen.org

0015299

Vice-Chancellor & Chairman, Sports Board

2012 - 2013

This is to certify that R. Hyma Krishnoven son I daughter of R. Brakash Reddy studying I B.S.C at 31 Ann's college for Women, Guntur was a member of the CHESS Fearn and secured First Second | Third place in the Acharya Nagarjuna University Inter-Collegiate Townaments, held at chalapathi Prestitute of Pharmaceutical Sciences, Guntur Prom orliston to astifice St. Ann's College for Women GORANTLA, GUNTUR-522 034