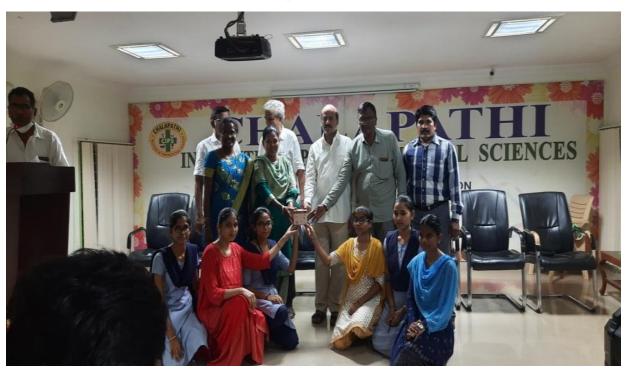

(Affiliated to Acharya Nagarjuna University,

Recognized Under Section 2(f) of UGC Act 1956-New Delhi)

Amravati Road, Gorantla, Guntur – 522034 (A.P)

Email: st\_anns\_coll@yahoo.co.in

Our College Chess Team Won Third Place in ANU Women Chess Tournament