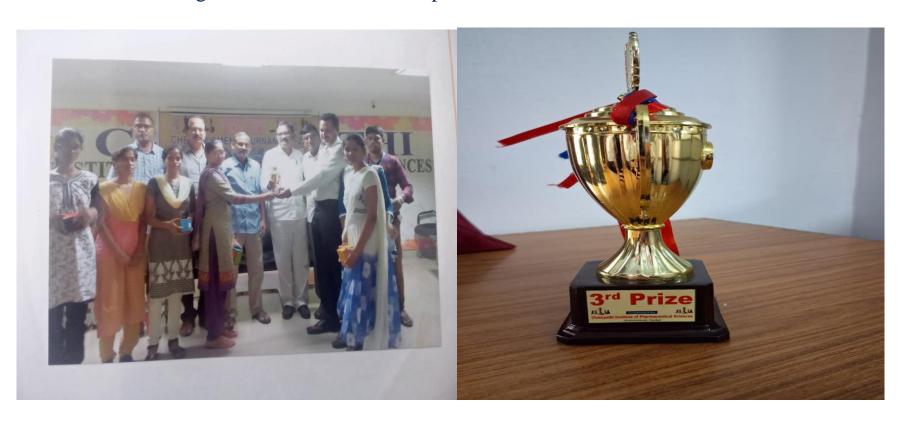

(Affiliated to Acharya Nagarjuna University,

Recognized Under Section 2(f) of UGC Act 1956-New Delhi)

Amravati Road, Gorantla, Guntur – 522034 (A.P)

Email: st\_anns\_coll@yahoo.co.in

Our College Chess Team Won Third Place in ANU Women Chess Tournament