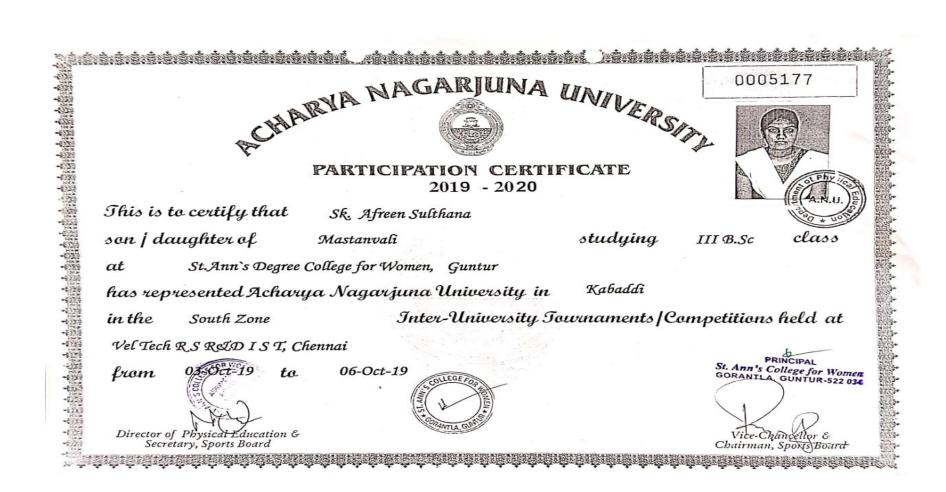

udying

II B.Sc

clas:

at

St. Ann's Degree College for Women, Guntur

has represented Acharya Nagarjuna University in

Handball

in the

South Zone

Inter-University Townaments | Competitions held at

University of Calicut, Calicut

lrom

10-Nov-19 to

14-Nov-19

PRINCIPAL

St. Ann's College for Women
GORANTLA, GUNTUR-522 034

0

Chairman, Sports Board

Director of Physical Education & Secretary, Sports Board org



(Affiliated to Acharya Nagarjuna University,

Recognized Under Section 2(f) of UGC Act 1956-New Delhi)

Amravati Road, Gorantla, Guntur – 522034 (A.P)

Email: st\_anns\_coll@yahoo.co.in





(Affiliated to Acharya Nagarjuna University,

Recognized Under Section 2(f) of UGC Act 1956-New Delhi)

Amravati Road, Gorantla, Guntur – 522034 (A.P)

Email: st\_anns\_coll@yahoo.co.in





(Affiliated to Acharya Nagarjuna University,

Recognized Under Section 2(f) of UGC Act 1956-New Delhi)

Amravati Road, Gorantla, Guntur – 522034 (A.P)

Email: st\_anns\_coll@yahoo.co.in



# ST AND CRIEFE THE MANER

#### ST. ANN'S COLLEGE FOR WOMEN

(Affiliated to Acharya Nagarjuna University,

Recognized Under Section 2(f) of UGC Act 1956-New Delhi)

Amravati Road, Gorantla, Guntur – 522034 (A.P)

Email: st\_anns\_coll@yahoo.co.in





(Affiliated to Acharya Nagarjuna University,

Recognized Under Section 2(f) of UGC Act 1956-New Delhi)

Amravati Road, Gorantla, Guntur – 522034 (A.P)

Email: st\_anns\_coll@yahoo.co.in





(Affiliated to Acharya Nagarjuna University,

Recognized Under Section 2(f) of UGC Act 1956-New Delhi)

Amravati Road, Gorantla, Guntur – 522034 (A.P)

Email: st an