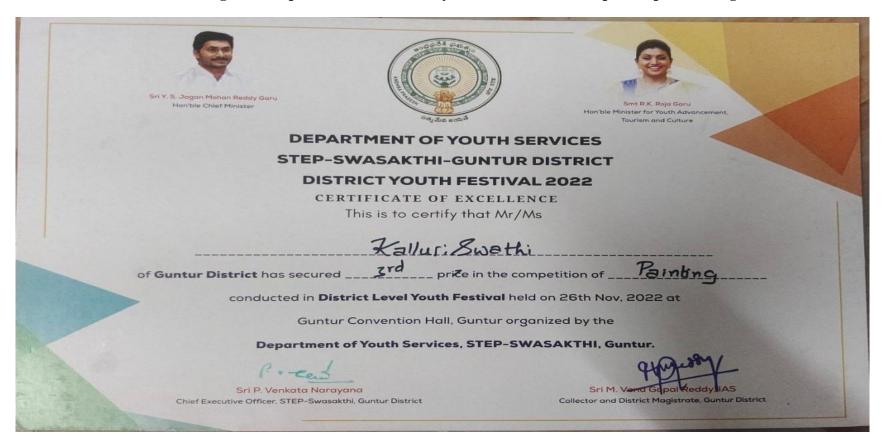

#### Amravati Road, Gorantla, Guntur – 522034 (A.P.)

Email: st anns coll@vahoo.co.in Website: www.stannscollegeforwomen.org

|         |   | Linaii. St_                        | _aims_com\a_ | y arroo.co.m                                                                                          | Website. | WWW.stalmiscomegoral               |
|---------|---|------------------------------------|--------------|-------------------------------------------------------------------------------------------------------|----------|------------------------------------|
| 2022-23 |   |                                    |              |                                                                                                       |          | 2.K.Lekhana - III B.Sc (BBC)       |
| 2022-23 |   | n District Youth<br>022 - Painting | Individual   | District Level Youth<br>Festival Dept of Youth<br>services STEP-<br>SWASAKTHI-Guntur on<br>26-11-2022 | Cultural | K.Swathi-III BCA                   |
| 2022-23 |   | n ANU Youth<br>ot Painting         | Individual   | University Level at ANU 15-12-2022 To 17-12-2022                                                      | Cultural | K.Swathi-III BCA                   |
| 2022-23 | 1 | rirls Trekking<br>Tamil Nadu       | Team         | National                                                                                              | NCC      | Y.Akanksha - III B.Com (Computers) |