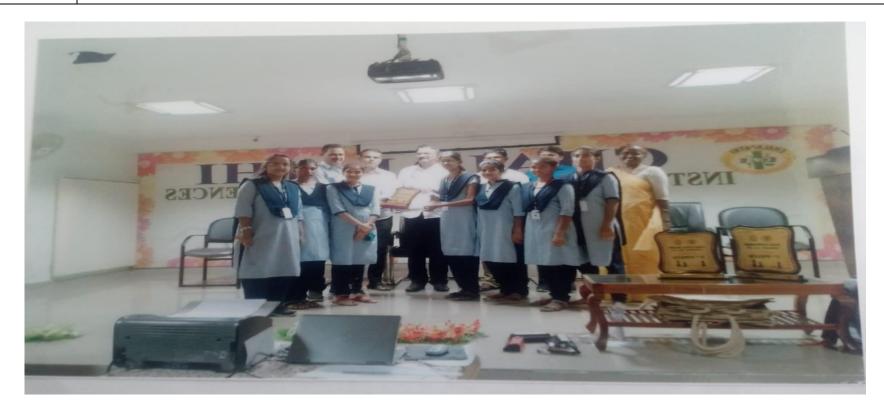

(Affiliated to Acharya Nagarjuna University,

Recognized Under Section 2(f) of UGC Act 1956-New Delhi)

Amravati Road, Gorantla, Guntur – 522034 (A.P)

Email: st\_anns\_coll@yahoo.co.in

Our College Chess Team Won Third Place in ANU Women Chess Tournament