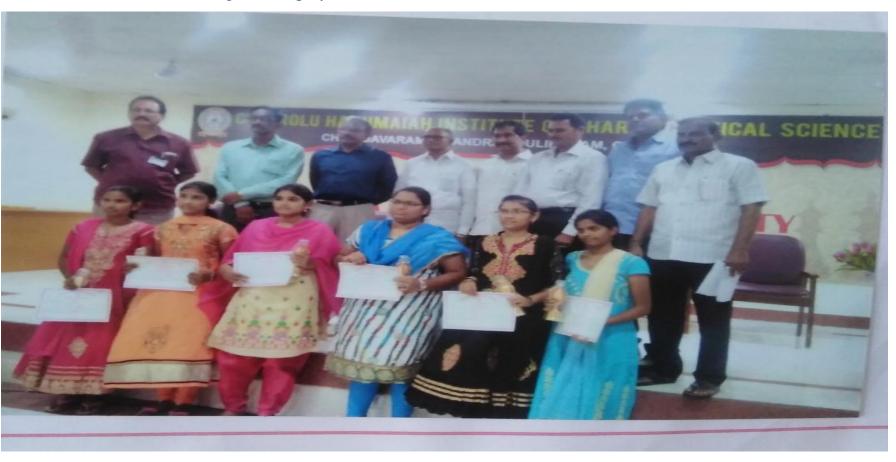

(Affiliated to Acharya Nagarjuna University,

Recognized Under Section 2(f) of UGC Act 1956-New Delhi)

Amravati Road, Gorantla, Guntur – 522034 (A.P)

Email: st\_anns\_coll@yahoo.co.in

Our College Chess Team Won Third Place in ANU Women Chess Tournament