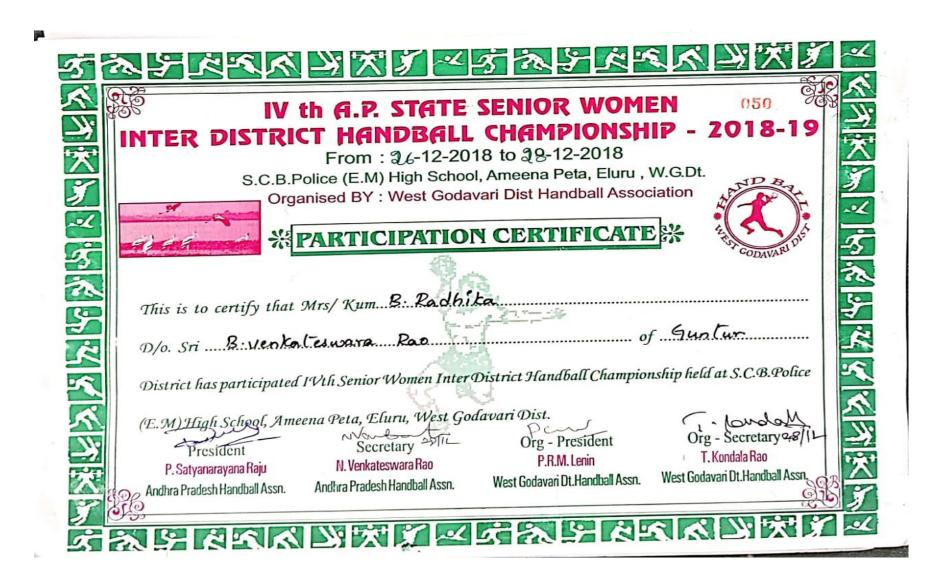

### 5.3.1 Number of awards/ medals for outstanding performance in sports / cultural activities at University / State / National / International level during the last five years

| Year    | Name of the Award/<br>Medal    | Team /<br>Individual | Level of Competition<br>(University / State /<br>National / International) | Nature of Competition (Sports / Cultural) | Name of the student                   |
|---------|--------------------------------|----------------------|----------------------------------------------------------------------------|-------------------------------------------|---------------------------------------|
|         |                                |                      | 2022-23                                                                    |                                           |                                       |
| 2022-23 |                                |                      |                                                                            |                                           | 1. R. Hyma Krishna Veni I B.Sc (MSCS) |
| 2022-23 |                                |                      |                                                                            |                                           | 2. S. Sanjana - II B.Sc (MPCS)        |
| 2022-23 | 3rd Place in Chess Competition | Team                 | University                                                                 | Sports                                    | 3. P. Sri Lakshmi - I B.Com (General) |
| 2022-23 | Competition                    |                      |                                                                            |                                           | 4. V. Ahalya - II B.Sc (MSCS)         |
| 2022-23 |                                |                      |                                                                            |                                           | 5. K. Amulya - I B.Sc (MPCS)          |
| 2022-23 | Gold Medal in Karate           | Individual           | National                                                                   | Sports                                    | Ruthu Sophia – I BCA                  |
| 2022-23 | Silver Medal in Karate         | Individual           | National                                                                   | Sports                                    | K. Sirisha – III B.Sc (MPCS)          |
| 2022-23 | Participation in Chess         | Individual           | State                                                                      | Sports                                    | P. Sri Lakshmi – I B.Com (General)    |
| 2022-23 | Participation in Throw ball    | Individual           | Junior national                                                            | Sports                                    | B.Pavani- II B.Sc (MSCS)              |
| 2022-23 | 1st place in Throw ball        | Individual           | Merit                                                                      | Sports                                    | K.Jeevana priya - II B.Sc (MPCS)      |
| 2022-23 | Participation in Karate        | Individual           | International                                                              | Sports                                    | K. Sirisha – III B.Sc (MPCS)          |
| 2022-23 | Participation in Handball      | Individual           | State                                                                      | Sports                                    | 1.N.Sravani-II B.Com (Computers)      |

#### Amravati Road, Gorantla, Guntur – 522034 (A.P.)

Email: st anns coll@vahoo.co.in Website: www.stannscollegeforwomen.org

|         |   | Linaii. St_                        | _aims_com\a_ | y arroo.co.m                                                                                          | Website. | WWW.stalmiscomegoral               |
|---------|---|------------------------------------|--------------|-------------------------------------------------------------------------------------------------------|----------|------------------------------------|
| 2022-23 |   |                                    |              |                                                                                                       |          | 2.K.Lekhana - III B.Sc (BBC)       |
| 2022-23 |   | n District Youth<br>022 - Painting | Individual   | District Level Youth<br>Festival Dept of Youth<br>services STEP-<br>SWASAKTHI-Guntur on<br>26-11-2022 | Cultural | K.Swathi-III BCA                   |
| 2022-23 |   | n ANU Youth<br>ot Painting         | Individual   | University Level at ANU 15-12-2022 To 17-12-2022                                                      | Cultural | K.Swathi-III BCA                   |
| 2022-23 | 1 | rirls Trekking<br>Tamil Nadu       | Team         | National                                                                                              | NCC      | Y.Akanksha - III B.Com (Computers) |