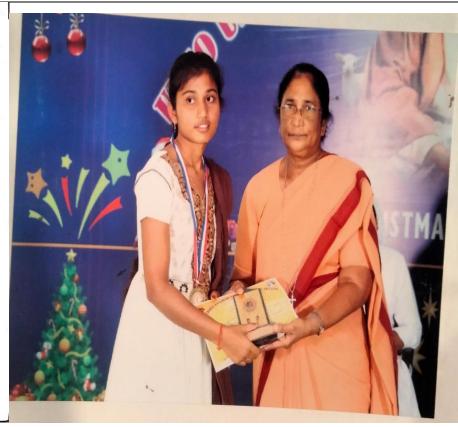

#### One of our Student got Gold Medal K. Shauna Ruth Sophia-I BCA in International Karate Open Champoinship-2022

(Affiliated to Acharya Nagarjuna University,

Recognized Under Section 2(f) of UGC Act 1956-New Delhi)

#### One of our Student got Silver Medal K. Sirisha-III BSc (MPCs) in International Karate Open Champoinship-2022

(Affiliated to Acharya Nagarjuna University,

Recognized Under Section 2(f) of UGC Act 1956-New Delhi)