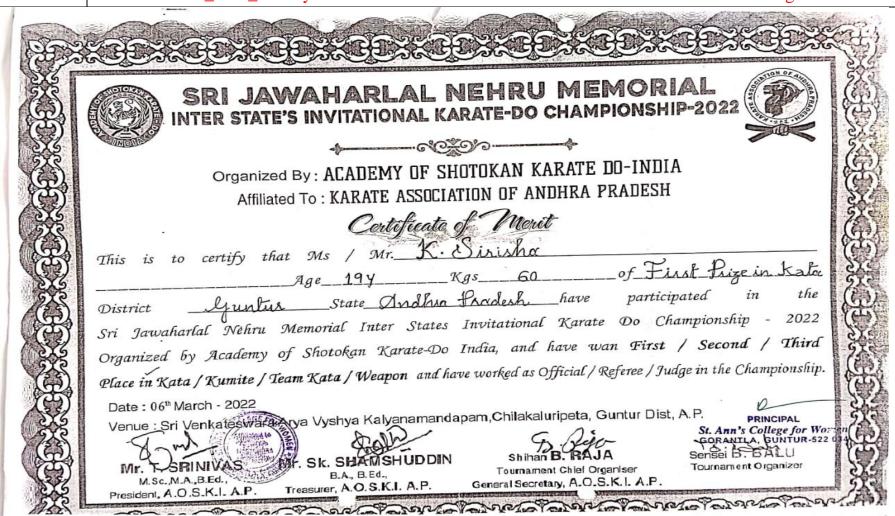

#### One of our Student got Silver Medal K. Sirisha-III BSc (MPCs) in International Karate Open Champoinship-2022

(Affiliated to Acharya Nagarjuna University,

Recognized Under Section 2(f) of UGC Act 1956-New Delhi)