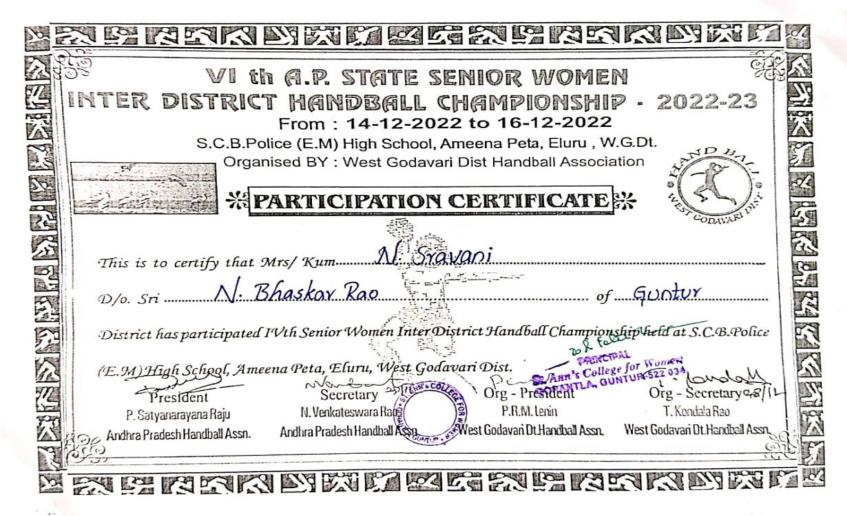

### 5.3.1 Number of awards/ medals for outstanding performance in sports / cultural activities at University / State / National / International level during the last five years

| Year    | Name of the Award/<br>Medal    | Team /<br>Individual | Level of Competition<br>(University / State /<br>National / International) | Nature of Competition (Sports / Cultural) | Name of the student                   |
|---------|--------------------------------|----------------------|----------------------------------------------------------------------------|-------------------------------------------|---------------------------------------|
|         |                                |                      | 2022-23                                                                    |                                           |                                       |
| 2022-23 |                                |                      |                                                                            |                                           | 1. R. Hyma Krishna Veni I B.Sc (MSCS) |
| 2022-23 |                                |                      |                                                                            |                                           | 2. S. Sanjana - II B.Sc (MPCS)        |
| 2022-23 | 3rd Place in Chess Competition | Team                 | University                                                                 | Sports                                    | 3. P. Sri Lakshmi - I B.Com (General) |
| 2022-23 | Competition                    |                      |                                                                            |                                           | 4. V. Ahalya - II B.Sc (MSCS)         |
| 2022-23 |                                |                      |                                                                            |                                           | 5. K. Amulya - I B.Sc (MPCS)          |
| 2022-23 | Gold Medal in Karate           | Individual           | National                                                                   | Sports                                    | Ruthu Sophia – I BCA                  |
| 2022-23 | Silver Medal in Karate         | Individual           | National                                                                   | Sports                                    | K. Sirisha – III B.Sc (MPCS)          |
| 2022-23 | Participation in Chess         | Individual           | State                                                                      | Sports                                    | P. Sri Lakshmi – I B.Com (General)    |
| 2022-23 | Participation in Throw ball    | Individual           | Junior national                                                            | Sports                                    | B.Pavani- II B.Sc (MSCS)              |
| 2022-23 | 1st place in Throw ball        | Individual           | Merit                                                                      | Sports                                    | K.Jeevana priya - II B.Sc (MPCS)      |
| 2022-23 | Participation in Karate        | Individual           | International                                                              | Sports                                    | K. Sirisha – III B.Sc (MPCS)          |
| 2022-23 | Participation in Handball      | Individual           | State                                                                      | Sports                                    | 1.N.Sravani-II B.Com (Computers)      |

#### Amravati Road, Gorantla, Guntur – 522034 (A.P.)

Email: st anns coll@vahoo.co.in Website: www.stannscollegeforwomen.org

|         |   | Linaii. St_                        | _aims_com\a_ | y arroo.co.m                                                                                          | Website. | WWW.stalmiscomegoral               |
|---------|---|------------------------------------|--------------|-------------------------------------------------------------------------------------------------------|----------|------------------------------------|
| 2022-23 |   |                                    |              |                                                                                                       |          | 2.K.Lekhana - III B.Sc (BBC)       |
| 2022-23 |   | n District Youth<br>022 - Painting | Individual   | District Level Youth<br>Festival Dept of Youth<br>services STEP-<br>SWASAKTHI-Guntur on<br>26-11-2022 | Cultural | K.Swathi-III BCA                   |
| 2022-23 |   | n ANU Youth<br>ot Painting         | Individual   | University Level at ANU 15-12-2022 To 17-12-2022                                                      | Cultural | K.Swathi-III BCA                   |
| 2022-23 | 1 | rirls Trekking<br>Tamil Nadu       | Team         | National                                                                                              | NCC      | Y.Akanksha - III B.Com (Computers) |