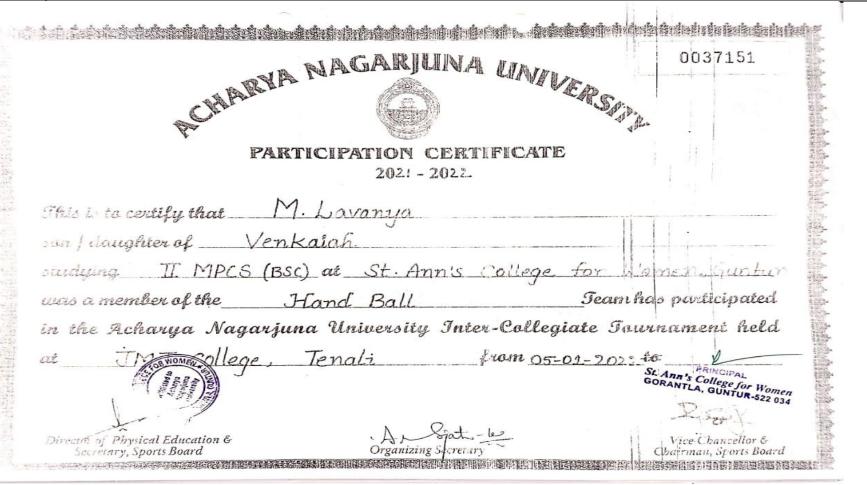

### 5.3.1 Number of awards/ medals for outstanding performance in sports / cultural activities at University / State / National / International level during the last five years

| Year    | Name of the Award/<br>Medal    | Team /<br>Individual | Level of Competition<br>(University / State /<br>National / International) | Nature of Competition (Sports / Cultural) | Name of the student                   |
|---------|--------------------------------|----------------------|----------------------------------------------------------------------------|-------------------------------------------|---------------------------------------|
|         |                                |                      | 2022-23                                                                    |                                           |                                       |
| 2022-23 |                                |                      |                                                                            |                                           | 1. R. Hyma Krishna Veni I B.Sc (MSCS) |
| 2022-23 |                                |                      |                                                                            |                                           | 2. S. Sanjana - II B.Sc (MPCS)        |
| 2022-23 | 3rd Place in Chess Competition | Team                 | University                                                                 | Sports                                    | 3. P. Sri Lakshmi - I B.Com (General) |
| 2022-23 | Competition                    |                      |                                                                            |                                           | 4. V. Ahalya - II B.Sc (MSCS)         |
| 2022-23 |                                |                      |                                                                            |                                           | 5. K. Amulya - I B.Sc (MPCS)          |
| 2022-23 | Gold Medal in Karate           | Individual           | National                                                                   | Sports                                    | Ruthu Sophia – I BCA                  |
| 2022-23 | Silver Medal in Karate         | Individual           | National                                                                   | Sports                                    | K. Sirisha – III B.Sc (MPCS)          |
| 2022-23 | Participation in Chess         | Individual           | State                                                                      | Sports                                    | P. Sri Lakshmi – I B.Com (General)    |
| 2022-23 | Participation in Throw ball    | Individual           | Junior national                                                            | Sports                                    | B.Pavani- II B.Sc (MSCS)              |
| 2022-23 | 1st place in Throw ball        | Individual           | Merit                                                                      | Sports                                    | K.Jeevana priya - II B.Sc (MPCS)      |
| 2022-23 | Participation in Karate        | Individual           | International                                                              | Sports                                    | K. Sirisha – III B.Sc (MPCS)          |
| 2022-23 | Participation in Handball      | Individual           | State                                                                      | Sports                                    | 1.N.Sravani-II B.Com (Computers)      |

#### Amravati Road, Gorantla, Guntur – 522034 (A.P.)

Email: st anns coll@vahoo.co.in Website: www.stannscollegeforwomen.org

|         |   | Linaii. St_                        | _aims_com\a_ | y arroo.co.m                                                                                          | Website. | WWW.stalmiscomegoral               |
|---------|---|------------------------------------|--------------|-------------------------------------------------------------------------------------------------------|----------|------------------------------------|
| 2022-23 |   |                                    |              |                                                                                                       |          | 2.K.Lekhana - III B.Sc (BBC)       |
| 2022-23 |   | n District Youth<br>022 - Painting | Individual   | District Level Youth<br>Festival Dept of Youth<br>services STEP-<br>SWASAKTHI-Guntur on<br>26-11-2022 | Cultural | K.Swathi-III BCA                   |
| 2022-23 |   | n ANU Youth<br>ot Painting         | Individual   | University Level at ANU 15-12-2022 To 17-12-2022                                                      | Cultural | K.Swathi-III BCA                   |
| 2022-23 | 1 | rirls Trekking<br>Tamil Nadu       | Team         | National                                                                                              | NCC      | Y.Akanksha - III B.Com (Computers) |