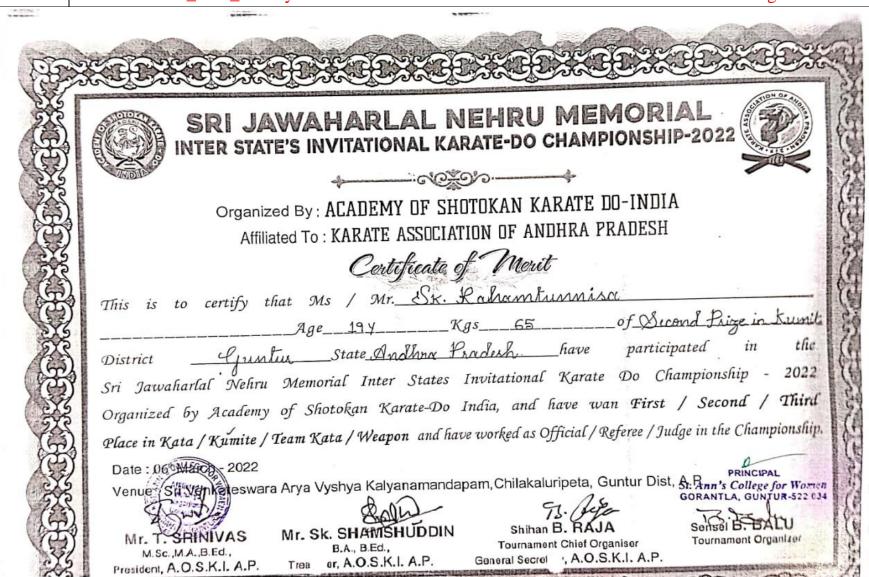

#### One of our Student got Silver Medal K. Sirisha-III BSc (MPCs) in International Karate Open Champoinship-2022

(Affiliated to Acharya Nagarjuna University,

Recognized Under Section 2(f) of UGC Act 1956-New Delhi)