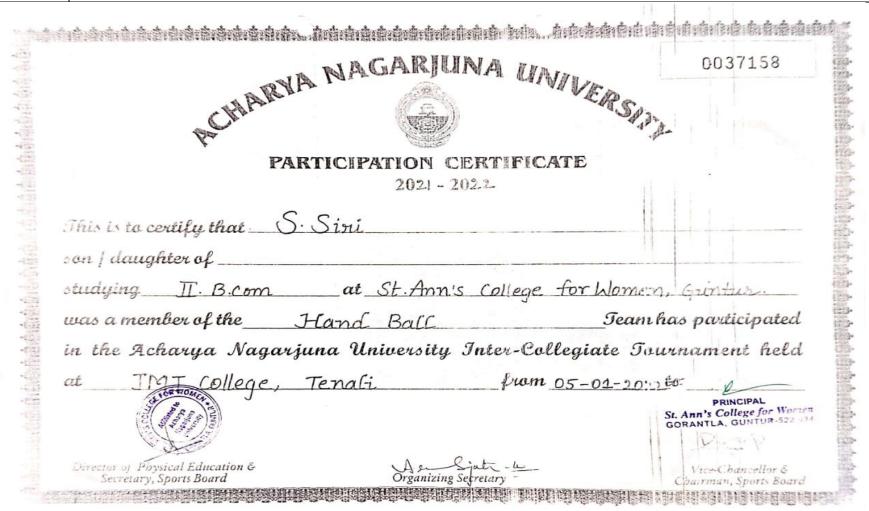

#### Amravati Road, Gorantla, Guntur – 522034 (A.P.)

Email: st anns coll@vahoo.co.in Website: www.stannscollegeforwomen.org

|         |   | Linaii. St_                        | _aims_com\a_ | y arroo.co.m                                                                                          | Website. | WWW.stalmiscomegoral               |
|---------|---|------------------------------------|--------------|-------------------------------------------------------------------------------------------------------|----------|------------------------------------|
| 2022-23 |   |                                    |              |                                                                                                       |          | 2.K.Lekhana - III B.Sc (BBC)       |
| 2022-23 |   | n District Youth<br>022 - Painting | Individual   | District Level Youth<br>Festival Dept of Youth<br>services STEP-<br>SWASAKTHI-Guntur on<br>26-11-2022 | Cultural | K.Swathi-III BCA                   |
| 2022-23 |   | n ANU Youth<br>ot Painting         | Individual   | University Level at ANU 15-12-2022 To 17-12-2022                                                      | Cultural | K.Swathi-III BCA                   |
| 2022-23 | 1 | rirls Trekking<br>Tamil Nadu       | Team         | National                                                                                              | NCC      | Y.Akanksha - III B.Com (Computers) |