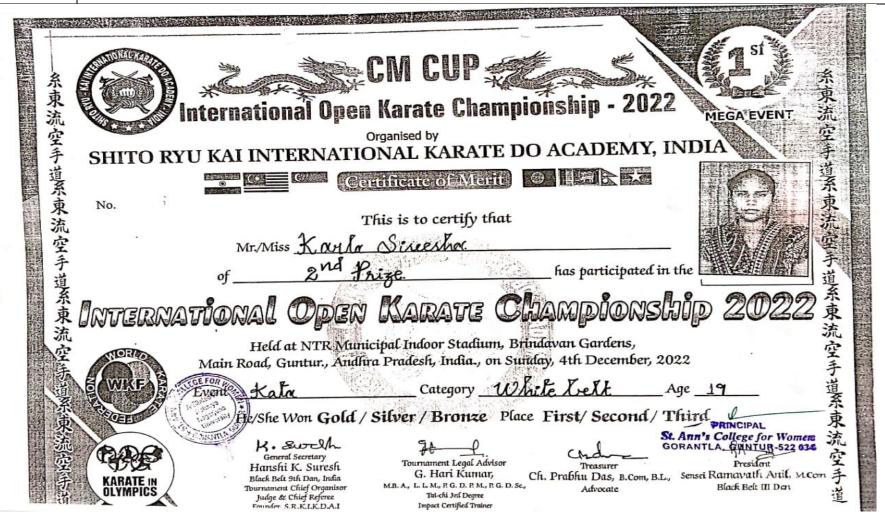

#### One of our Student got Silver Medal K. Sirisha-III BSc (MPCs) in International Karate Open Champoinship-2022

(Affiliated to Acharya Nagarjuna University,

Recognized Under Section 2(f) of UGC Act 1956-New Delhi)