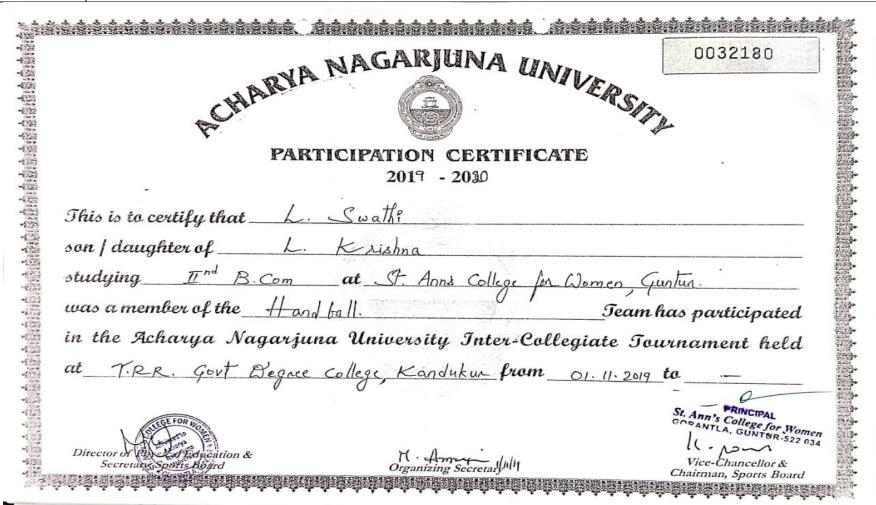

### 5.3.1 Number of awards/ medals for outstanding performance in sports / cultural activities at University / State / National / International level during the last five years

| Year    | Name of the Award/<br>Medal    | Team /<br>Individual | Level of Competition<br>(University / State /<br>National / International) | Nature of Competition (Sports / Cultural) | Name of the student                   |
|---------|--------------------------------|----------------------|----------------------------------------------------------------------------|-------------------------------------------|---------------------------------------|
|         |                                |                      | 2022-23                                                                    |                                           |                                       |
| 2022-23 |                                |                      |                                                                            |                                           | 1. R. Hyma Krishna Veni I B.Sc (MSCS) |
| 2022-23 |                                |                      |                                                                            |                                           | 2. S. Sanjana - II B.Sc (MPCS)        |
| 2022-23 | 3rd Place in Chess Competition | Team                 | University                                                                 | Sports                                    | 3. P. Sri Lakshmi - I B.Com (General) |
| 2022-23 | Competition                    |                      |                                                                            |                                           | 4. V. Ahalya - II B.Sc (MSCS)         |
| 2022-23 |                                |                      |                                                                            |                                           | 5. K. Amulya - I B.Sc (MPCS)          |
| 2022-23 | Gold Medal in Karate           | Individual           | National                                                                   | Sports                                    | Ruthu Sophia – I BCA                  |
| 2022-23 | Silver Medal in Karate         | Individual           | National                                                                   | Sports                                    | K. Sirisha – III B.Sc (MPCS)          |
| 2022-23 | Participation in Chess         | Individual           | State                                                                      | Sports                                    | P. Sri Lakshmi – I B.Com (General)    |
| 2022-23 | Participation in Throw ball    | Individual           | Junior national                                                            | Sports                                    | B.Pavani- II B.Sc (MSCS)              |
| 2022-23 | 1st place in Throw ball        | Individual           | Merit                                                                      | Sports                                    | K.Jeevana priya - II B.Sc (MPCS)      |
| 2022-23 | Participation in Karate        | Individual           | International                                                              | Sports                                    | K. Sirisha – III B.Sc (MPCS)          |
| 2022-23 | Participation in Handball      | Individual           | State                                                                      | Sports                                    | 1.N.Sravani-II B.Com (Computers)      |