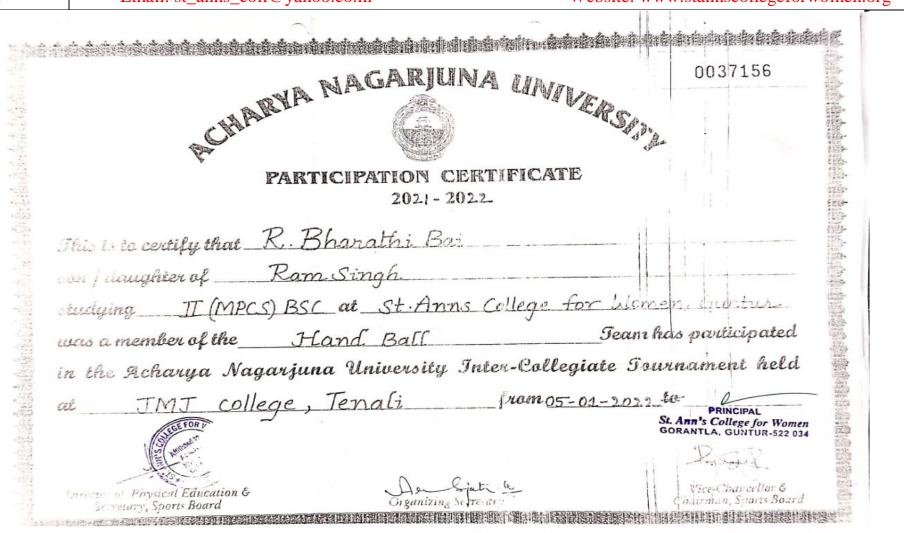

### 5.3.1 Number of awards/ medals for outstanding performance in sports / cultural activities at University / State / National / International level during the last five years

| Year    | Name of the Award/<br>Medal    | Team /<br>Individual | Level of Competition<br>(University / State /<br>National / International) | Nature of Competition (Sports / Cultural) | Name of the student                   |
|---------|--------------------------------|----------------------|----------------------------------------------------------------------------|-------------------------------------------|---------------------------------------|
|         |                                |                      | 2022-23                                                                    |                                           |                                       |
| 2022-23 |                                |                      |                                                                            |                                           | 1. R. Hyma Krishna Veni I B.Sc (MSCS) |
| 2022-23 |                                |                      |                                                                            |                                           | 2. S. Sanjana - II B.Sc (MPCS)        |
| 2022-23 | 3rd Place in Chess Competition | Team                 | University                                                                 | Sports                                    | 3. P. Sri Lakshmi - I B.Com (General) |
| 2022-23 | Competition                    |                      |                                                                            |                                           | 4. V. Ahalya - II B.Sc (MSCS)         |
| 2022-23 |                                |                      |                                                                            |                                           | 5. K. Amulya - I B.Sc (MPCS)          |
| 2022-23 | Gold Medal in Karate           | Individual           | National                                                                   | Sports                                    | Ruthu Sophia – I BCA                  |
| 2022-23 | Silver Medal in Karate         | Individual           | National                                                                   | Sports                                    | K. Sirisha – III B.Sc (MPCS)          |
| 2022-23 | Participation in Chess         | Individual           | State                                                                      | Sports                                    | P. Sri Lakshmi – I B.Com (General)    |
| 2022-23 | Participation in Throw ball    | Individual           | Junior national                                                            | Sports                                    | B.Pavani- II B.Sc (MSCS)              |
| 2022-23 | 1st place in Throw ball        | Individual           | Merit                                                                      | Sports                                    | K.Jeevana priya - II B.Sc (MPCS)      |
| 2022-23 | Participation in Karate        | Individual           | International                                                              | Sports                                    | K. Sirisha – III B.Sc (MPCS)          |
| 2022-23 | Participation in Handball      | Individual           | State                                                                      | Sports                                    | 1.N.Sravani-II B.Com (Computers)      |

#### Amravati Road, Gorantla, Guntur – 522034 (A.P.)

Email: st anns coll@vahoo.co.in Website: www.stannscollegeforwomen.org

|         |   | Linaii. St_                        | _aims_com\a_ | y arroo.co.m                                                                                          | Website. | WWW.stalmiscomegoral               |
|---------|---|------------------------------------|--------------|-------------------------------------------------------------------------------------------------------|----------|------------------------------------|
| 2022-23 |   |                                    |              |                                                                                                       |          | 2.K.Lekhana - III B.Sc (BBC)       |
| 2022-23 |   | n District Youth<br>022 - Painting | Individual   | District Level Youth<br>Festival Dept of Youth<br>services STEP-<br>SWASAKTHI-Guntur on<br>26-11-2022 | Cultural | K.Swathi-III BCA                   |
| 2022-23 |   | n ANU Youth<br>ot Painting         | Individual   | University Level at ANU 15-12-2022 To 17-12-2022                                                      | Cultural | K.Swathi-III BCA                   |
| 2022-23 | 1 | rirls Trekking<br>Tamil Nadu       | Team         | National                                                                                              | NCC      | Y.Akanksha - III B.Com (Computers) |