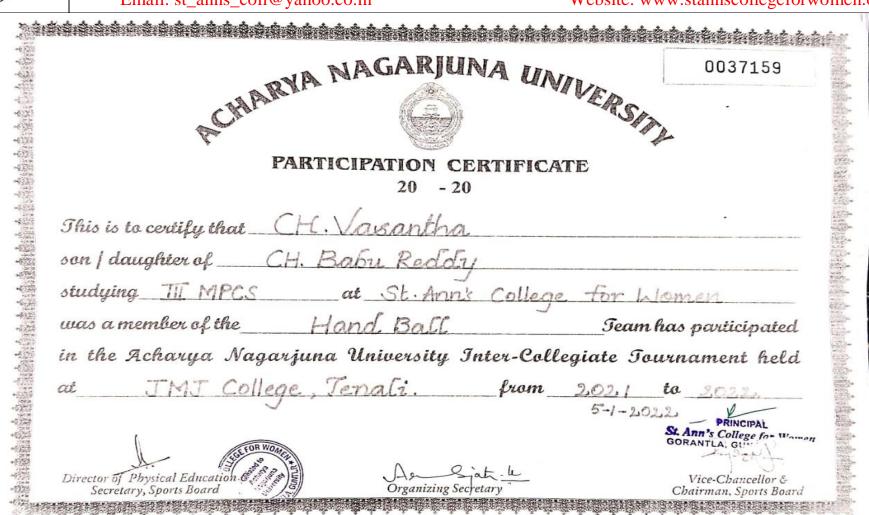

### 5.3.1 Number of awards/ medals for outstanding performance in sports / cultural activities at University / State / National / International level during the last five years

| Year    | Name of the Award/<br>Medal    | Team /<br>Individual | Level of Competition<br>(University / State /<br>National / International) | Nature of Competition (Sports / Cultural) | Name of the student                   |
|---------|--------------------------------|----------------------|----------------------------------------------------------------------------|-------------------------------------------|---------------------------------------|
|         |                                |                      | 2022-23                                                                    |                                           |                                       |
| 2022-23 |                                |                      |                                                                            |                                           | 1. R. Hyma Krishna Veni I B.Sc (MSCS) |
| 2022-23 |                                |                      |                                                                            |                                           | 2. S. Sanjana - II B.Sc (MPCS)        |
| 2022-23 | 3rd Place in Chess Competition | Team                 | University                                                                 | Sports                                    | 3. P. Sri Lakshmi - I B.Com (General) |
| 2022-23 | Competition                    |                      |                                                                            |                                           | 4. V. Ahalya - II B.Sc (MSCS)         |
| 2022-23 |                                |                      |                                                                            |                                           | 5. K. Amulya - I B.Sc (MPCS)          |
| 2022-23 | Gold Medal in Karate           | Individual           | National                                                                   | Sports                                    | Ruthu Sophia – I BCA                  |
| 2022-23 | Silver Medal in Karate         | Individual           | National                                                                   | Sports                                    | K. Sirisha – III B.Sc (MPCS)          |
| 2022-23 | Participation in Chess         | Individual           | State                                                                      | Sports                                    | P. Sri Lakshmi – I B.Com (General)    |
| 2022-23 | Participation in Throw ball    | Individual           | Junior national                                                            | Sports                                    | B.Pavani- II B.Sc (MSCS)              |
| 2022-23 | 1st place in Throw ball        | Individual           | Merit                                                                      | Sports                                    | K.Jeevana priya - II B.Sc (MPCS)      |
| 2022-23 | Participation in Karate        | Individual           | International                                                              | Sports                                    | K. Sirisha – III B.Sc (MPCS)          |
| 2022-23 | Participation in Handball      | Individual           | State                                                                      | Sports                                    | 1.N.Sravani-II B.Com (Computers)      |

#### Amravati Road, Gorantla, Guntur – 522034 (A.P.)

Email: st anns coll@vahoo.co.in Website: www.stannscollegeforwomen.org

|         |   | Linaii. St_                        | _aims_com\a_ | y arroo.co.m                                                                                          | Website. | WWW.stalmiscomegoral               |
|---------|---|------------------------------------|--------------|-------------------------------------------------------------------------------------------------------|----------|------------------------------------|
| 2022-23 |   |                                    |              |                                                                                                       |          | 2.K.Lekhana - III B.Sc (BBC)       |
| 2022-23 |   | n District Youth<br>022 - Painting | Individual   | District Level Youth<br>Festival Dept of Youth<br>services STEP-<br>SWASAKTHI-Guntur on<br>26-11-2022 | Cultural | K.Swathi-III BCA                   |
| 2022-23 |   | n ANU Youth<br>ot Painting         | Individual   | University Level at ANU 15-12-2022 To 17-12-2022                                                      | Cultural | K.Swathi-III BCA                   |
| 2022-23 | 1 | rirls Trekking<br>Tamil Nadu       | Team         | National                                                                                              | NCC      | Y.Akanksha - III B.Com (Computers) |