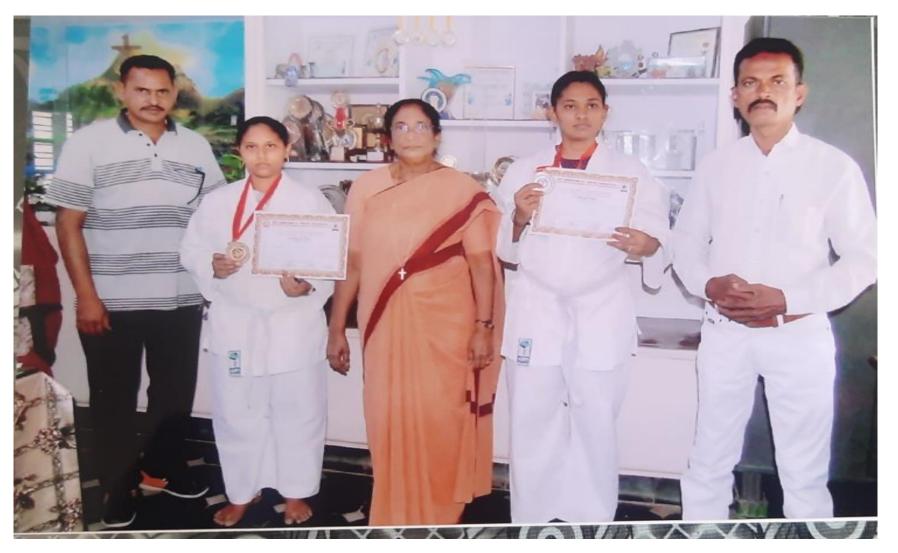

#### One of our Student got Silver Medal K. Sirisha-III BSc (MPCs) in International Karate Open Champoinship-2022

(Affiliated to Acharya Nagarjuna University,

Recognized Under Section 2(f) of UGC Act 1956-New Delhi)