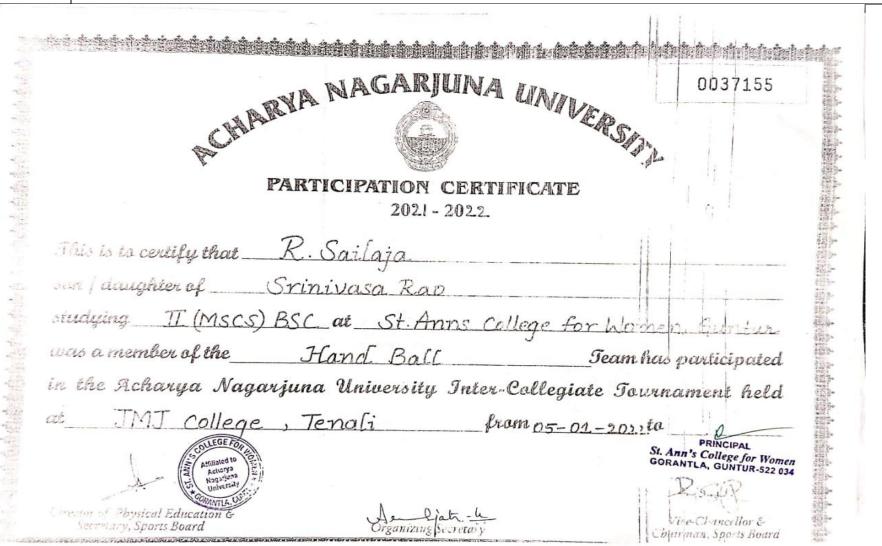

### 5.3.1 Number of awards/ medals for outstanding performance in sports / cultural activities at University / State / National / International level during the last five years

| Year    | Name of the Award/<br>Medal    | Team /<br>Individual | Level of Competition<br>(University / State /<br>National / International) | Nature of Competition (Sports / Cultural) | Name of the student                   |
|---------|--------------------------------|----------------------|----------------------------------------------------------------------------|-------------------------------------------|---------------------------------------|
|         |                                |                      | 2022-23                                                                    |                                           |                                       |
| 2022-23 |                                |                      |                                                                            |                                           | 1. R. Hyma Krishna Veni I B.Sc (MSCS) |
| 2022-23 |                                |                      |                                                                            |                                           | 2. S. Sanjana - II B.Sc (MPCS)        |
| 2022-23 | 3rd Place in Chess Competition | Team                 | University                                                                 | Sports                                    | 3. P. Sri Lakshmi - I B.Com (General) |
| 2022-23 | Competition                    |                      |                                                                            |                                           | 4. V. Ahalya - II B.Sc (MSCS)         |
| 2022-23 |                                |                      |                                                                            |                                           | 5. K. Amulya - I B.Sc (MPCS)          |
| 2022-23 | Gold Medal in Karate           | Individual           | National                                                                   | Sports                                    | Ruthu Sophia – I BCA                  |
| 2022-23 | Silver Medal in Karate         | Individual           | National                                                                   | Sports                                    | K. Sirisha – III B.Sc (MPCS)          |
| 2022-23 | Participation in Chess         | Individual           | State                                                                      | Sports                                    | P. Sri Lakshmi – I B.Com (General)    |
| 2022-23 | Participation in Throw ball    | Individual           | Junior national                                                            | Sports                                    | B.Pavani- II B.Sc (MSCS)              |
| 2022-23 | 1st place in Throw ball        | Individual           | Merit                                                                      | Sports                                    | K.Jeevana priya - II B.Sc (MPCS)      |
| 2022-23 | Participation in Karate        | Individual           | International                                                              | Sports                                    | K. Sirisha – III B.Sc (MPCS)          |
| 2022-23 | Participation in Handball      | Individual           | State                                                                      | Sports                                    | 1.N.Sravani-II B.Com (Computers)      |

#### Amravati Road, Gorantla, Guntur – 522034 (A.P.)

Email: st anns coll@vahoo.co.in Website: www.stannscollegeforwomen.org

|         |   | Linaii. St_                        | _aims_com\a_ | y arroo.co.m                                                                                          | Website. | WWW.stalmiscomegoral               |
|---------|---|------------------------------------|--------------|-------------------------------------------------------------------------------------------------------|----------|------------------------------------|
| 2022-23 |   |                                    |              |                                                                                                       |          | 2.K.Lekhana - III B.Sc (BBC)       |
| 2022-23 |   | n District Youth<br>022 - Painting | Individual   | District Level Youth<br>Festival Dept of Youth<br>services STEP-<br>SWASAKTHI-Guntur on<br>26-11-2022 | Cultural | K.Swathi-III BCA                   |
| 2022-23 |   | n ANU Youth<br>ot Painting         | Individual   | University Level at ANU 15-12-2022 To 17-12-2022                                                      | Cultural | K.Swathi-III BCA                   |
| 2022-23 | 1 | rirls Trekking<br>Tamil Nadu       | Team         | National                                                                                              | NCC      | Y.Akanksha - III B.Com (Computers) |