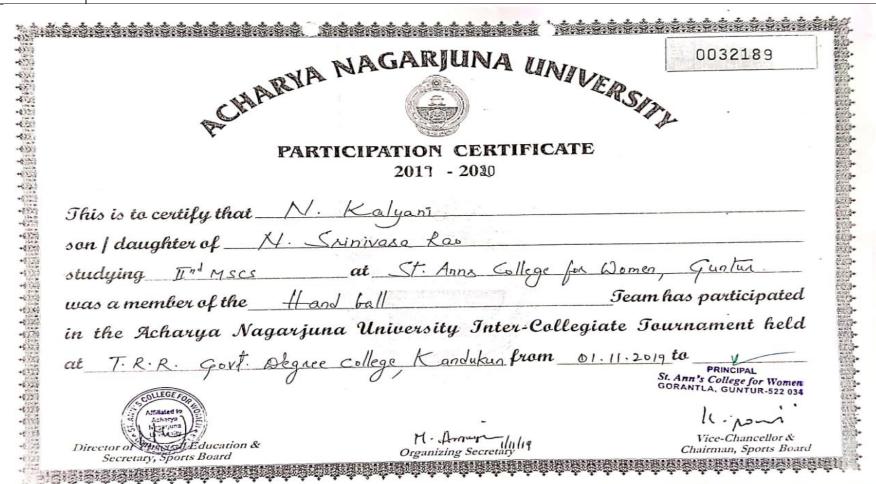

Website: www.stannscollegeforwomen.org

0015299

Vice-Chancellor & Chairman, Sports Board

2012 - 2013

This is to certify that R. Hyma Krishnoven son I daughter of R. Brakash Reddy studying I B.S.C at 31 Ann's college for Women, Guntur was a member of the CHESS Fearn and secured First Second | Third place in the Acharya Nagarjuna University Inter-Collegiate Townaments, held at chalapathi Prestitute of Pharmaceutical Sciences, Guntur Prom orliston to astifice St. Ann's College for Women GORANTLA, GUNTUR-522 034