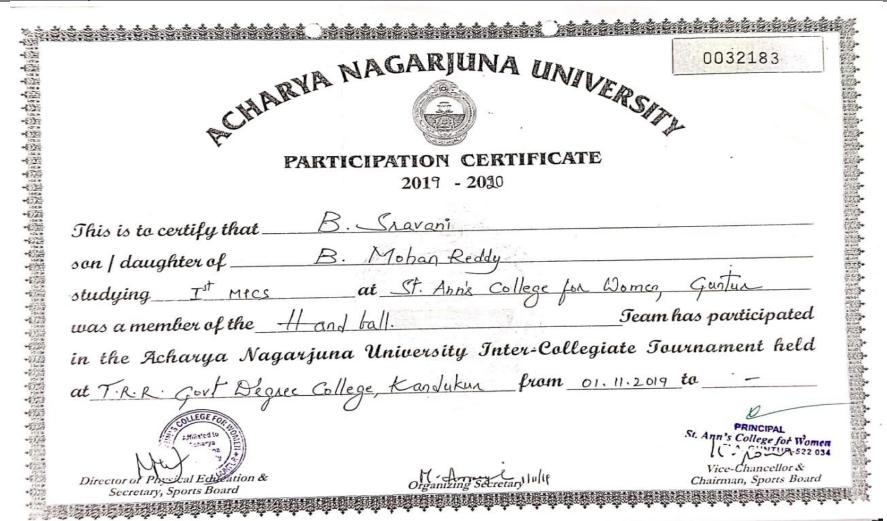

0015300

MERIT CERTIFICATE

2013 - 2013

This is to certify that

S. Sanjana

son | daughter of S. Syam studying II B.S. class

at St. Ann's college for Momen, Guntur

was a member of the CHESS Fearm and secured First | Second | Third

place in the Acharya Nagarjuna University Inter-Collegiate Townsaments, held

atchalapathi Institute of Pharmaceutical Sciences, Guntur from 1212 2022 to 13112 2022

St. Ann's College for Women

GORANTIA, GUNTUR-522 034