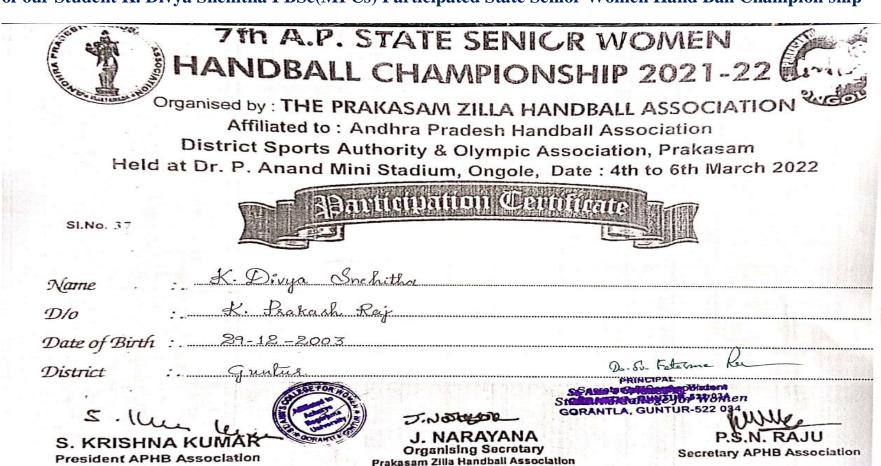

ION

Affiliated to: Andhra Pradesh Handball Association District Sports Authority & Olympic Association, Prakasam Held at Dr. P. Anand Mini Stadium, Ongole, Date: 4th to 6th Warch 2022

SI.No. 37

| Name | . M. Szilakshmi |
|------|-----------------|
|      |                 |

M. Chinne Malleswara Rao DIO

Date of Birth : . . 21.06.1999

District

President APHB Association

Organising Secretary Prakasam Zilla Handball Association

Secretary APHB Association



(Affiliated to Acharya Nagarjuna University,

Recognized Under Section 2(f) of UGC Act 1956-New Delhi)

Amravati Road, Gorantla, Guntur – 522034 (A.P)

Email: st\_anns\_coll@yahoo.co.in

Website: www.stannscollegeforwomen.org

One of our Student K. Divya Snehitha I BSc(MPCs) Participated State Senior Women Hand Ball Champion ship





(Affiliated to Acharya Nagarjuna University,

Recognized Under Section 2(f) of UGC Act 1956-New Delhi)

Amravati Road, Gorantla, Guntur – 522034 (A.P)

Email: st\_anns\_coll@yahoo.co.in

Website: www.stannscollegeforwomen.org

Two of our Students K. Sireesha and Sk. Raham Thunisa got Gold &Silver medals in Inter State Invitational Karate Do Championship-2022





(Affiliated to Acharya Nagarjuna University,

Recognized Under Section 2(f) of UGC Act 1956-New Delhi)

Amravati Road, Gorantla, Guntur – 522034 (A.P)

Email: st\_anns\_coll@yahoo.co.in





(Affiliated to Acharya Nagarjuna University,

Recognized Under Section 2(f) of UGC Act 1956-New Delhi)

Amravati Road, Gorantla, Guntur – 522034 (A.P)

Email: st\_anns\_coll@yahoo.co.in





(Affiliated to Acharya Nagarjuna University,

Re