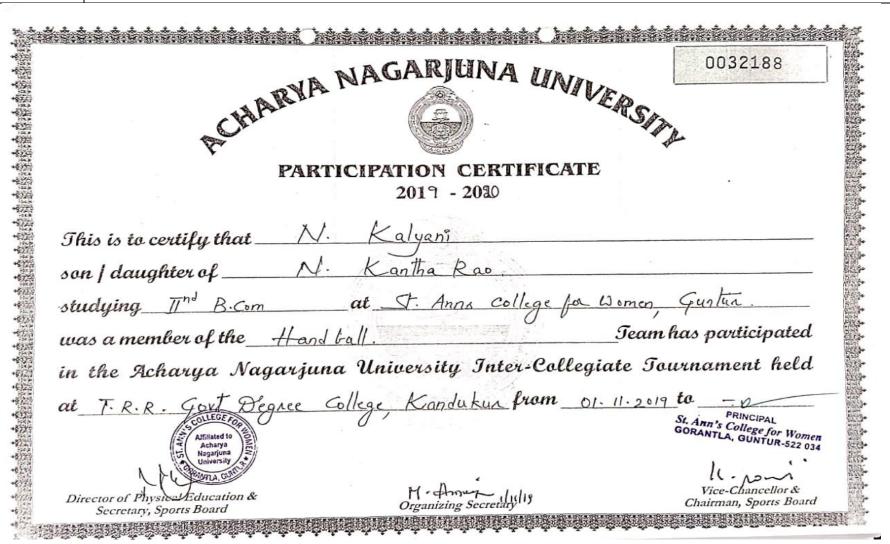

0015300

MERIT CERTIFICATE

2013 - 2013

This is to certify that

S. Sanjana

son | daughter of S. Syam studying II B.S. class

at St. Ann's college for Momen, Guntur

was a member of the CHESS Fearm and secured First | Second | Third

place in the Acharya Nagarjuna University Inter-Collegiate Townsaments, held

atchalapathi Institute of Pharmaceutical Sciences, Guntur from 1212 2022 to 13112 2022

St. Ann's College for Women

GORANTIA, GUNTUR-522 034