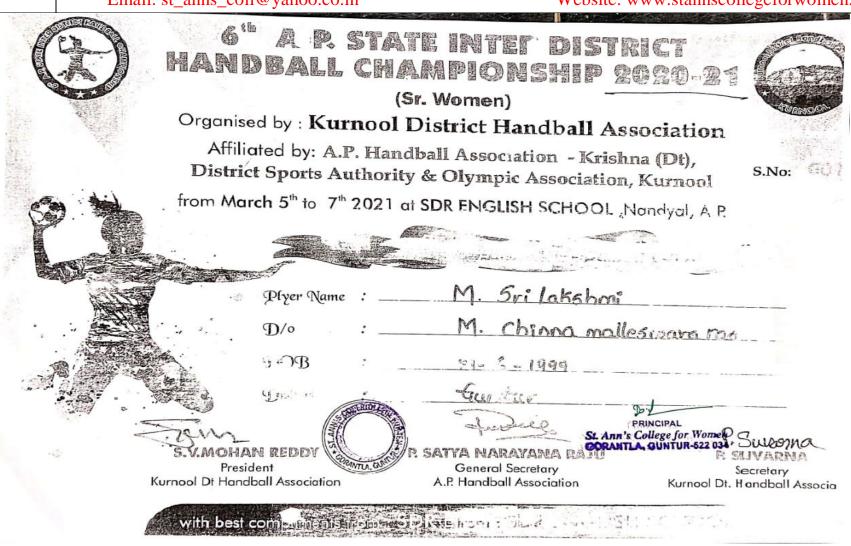

Criterion - V

**Matric** – **5.3.1** 

#### Criterion - V

5.3.1. Number of awards/medals for outstanding performance in sports/cultural activities at University/state/ national/ international level year wise during last five years

(Affiliated to Acharya Nagarjuna University,

Recognized Under Section 2(f) of UGC Act 1956-New Delhi)

Amravati Road, Gorantla, Guntur – 522034 (A.P)

Email: st\_anns\_coll@yahoo.co.in Website: www.stannscollegeforwomen.org

Criterion: V

Metric -5.3.1

### 5.3.1 Number of awards/ medals for outstanding performance in sports / cultural activities at University / State / National / International level during the last five years

| S. No | Year    | No. of awards/medals for<br>Sports/ Cultural |
|-------|---------|----------------------------------------------|
| 1.    | 2022-23 | 11                                           |
| 2.    | 2021-22 | 10                                           |
| 3.    | 2020-21 | 02                                           |
| 4.    | 2019-20 | 07                                           |
| 5.    | 2018-19 | 08                                           |