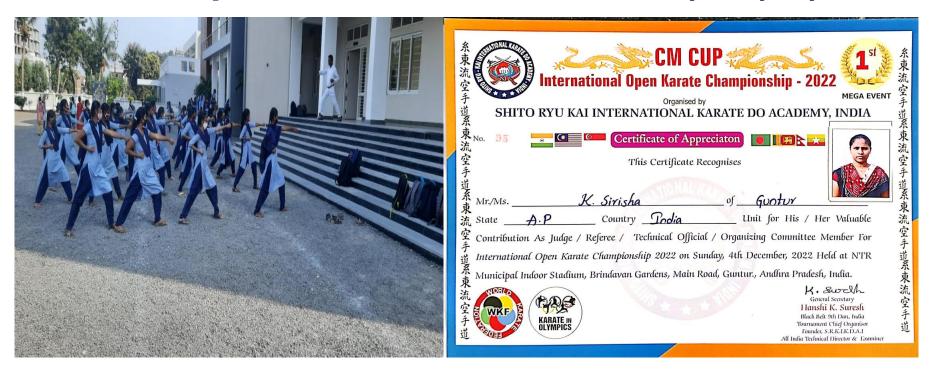

#### One of our Student got Silver Medal K. Sirisha-III BSc (MPCs) in International Karate Open Champoinship-2022

(Affiliated to Acharya Nagarjuna University,

Recognized Under Section 2(f) of UGC Act 1956-New Delhi)

Amravati Road, Gorantla, Guntur – 522034 (A.P)

Email: st\_anns\_coll@yahoo.co.in

Website: www.stannscollegeforwomen.org