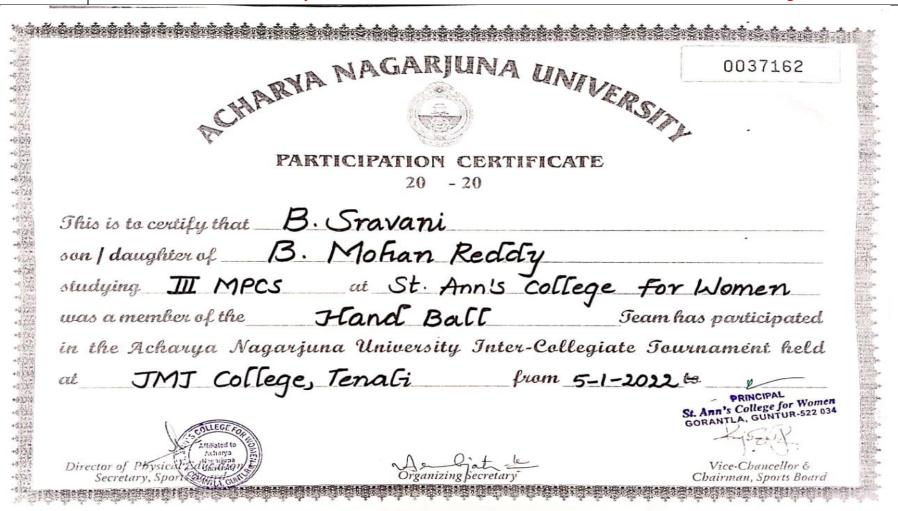

### 5.3.1 Number of awards/ medals for outstanding performance in sports / cultural activities at University / State / National / International level during the last five years

| Year    | Name of the Award/<br>Medal    | Team /<br>Individual | Level of Competition<br>(University / State /<br>National / International) | Nature of Competition (Sports / Cultural) | Name of the student                   |
|---------|--------------------------------|----------------------|----------------------------------------------------------------------------|-------------------------------------------|---------------------------------------|
|         |                                |                      | 2022-23                                                                    |                                           |                                       |
| 2022-23 |                                |                      |                                                                            |                                           | 1. R. Hyma Krishna Veni I B.Sc (MSCS) |
| 2022-23 |                                |                      |                                                                            |                                           | 2. S. Sanjana - II B.Sc (MPCS)        |
| 2022-23 | 3rd Place in Chess Competition | Team                 | University                                                                 | Sports                                    | 3. P. Sri Lakshmi - I B.Com (General) |
| 2022-23 | Competition                    |                      |                                                                            |                                           | 4. V. Ahalya - II B.Sc (MSCS)         |
| 2022-23 |                                |                      |                                                                            |                                           | 5. K. Amulya - I B.Sc (MPCS)          |
| 2022-23 | Gold Medal in Karate           | Individual           | National                                                                   | Sports                                    | Ruthu Sophia – I BCA                  |
| 2022-23 | Silver Medal in Karate         | Individual           | National                                                                   | Sports                                    | K. Sirisha – III B.Sc (MPCS)          |
| 2022-23 | Participation in Chess         | Individual           | State                                                                      | Sports                                    | P. Sri Lakshmi – I B.Com (General)    |
| 2022-23 | Participation in Throw ball    | Individual           | Junior national                                                            | Sports                                    | B.Pavani- II B.Sc (MSCS)              |
| 2022-23 | 1st place in Throw ball        | Individual           | Merit                                                                      | Sports                                    | K.Jeevana priya - II B.Sc (MPCS)      |
| 2022-23 | Participation in Karate        | Individual           | International                                                              | Sports                                    | K. Sirisha – III B.Sc (MPCS)          |
| 2022-23 | Participation in Handball      | Individual           | State                                                                      | Sports                                    | 1.N.Sravani-II B.Com (Computers)      |

#### Amravati Road, Gorantla, Guntur – 522034 (A.P.)

Email: st anns coll@vahoo.co.in Website: www.stannscollegeforwomen.org

|         |   | Linaii. St_                        | _aims_com\a_ | y arroo.co.m                                                                                          | Website. | WWW.stalmiscomegoral               |
|---------|---|------------------------------------|--------------|-------------------------------------------------------------------------------------------------------|----------|------------------------------------|
| 2022-23 |   |                                    |              |                                                                                                       |          | 2.K.Lekhana - III B.Sc (BBC)       |
| 2022-23 |   | n District Youth<br>022 - Painting | Individual   | District Level Youth<br>Festival Dept of Youth<br>services STEP-<br>SWASAKTHI-Guntur on<br>26-11-2022 | Cultural | K.Swathi-III BCA                   |
| 2022-23 |   | n ANU Youth<br>ot Painting         | Individual   | University Level at ANU 15-12-2022 To 17-12-2022                                                      | Cultural | K.Swathi-III BCA                   |
| 2022-23 | 1 | rirls Trekking<br>Tamil Nadu       | Team         | National                                                                                              | NCC      | Y.Akanksha - III B.Com (Computers) |