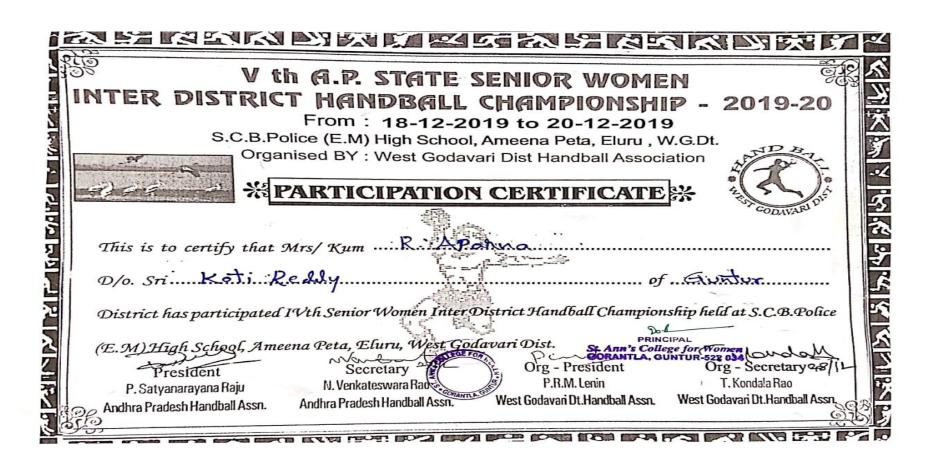

#### Criterion - V

5.3.1. Number of awards/medals for outstanding performance in sports/cultural activities at University/state/ national/ international level year wise during last five years

(Affiliated to Acharya Nagarjuna University,

### 5.3.1 Number of awards/ medals for outstanding performance in sports / cultural activities at University / State / National / International level during the last five years

| S. No | Year    | No. of awards/medals for<br>Sports/ Cultural |
|-------|---------|----------------------------------------------|
| 1.    | 2022-23 | 11                                           |
| 2.    | 2021-22 | 10                                           |
| 3.    | 2020-21 | 02                                           |
| 4.    | 2019-20 | 07                                           |
| 5.    | 2018-19 | 08                                           |