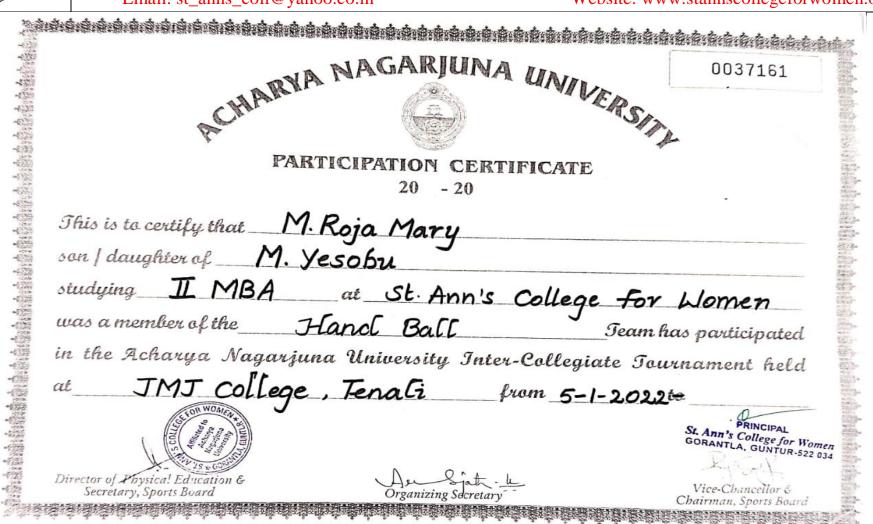

### 5.3.1 Number of awards/ medals for outstanding performance in sports / cultural activities at University / State / National / International level during the last five years

| Year    | Name of the Award/<br>Medal    | Team /<br>Individual | Level of Competition<br>(University / State /<br>National / International) | Nature of Competition (Sports / Cultural) | Name of the student                   |
|---------|--------------------------------|----------------------|----------------------------------------------------------------------------|-------------------------------------------|---------------------------------------|
|         |                                |                      | 2022-23                                                                    |                                           |                                       |
| 2022-23 |                                |                      |                                                                            |                                           | 1. R. Hyma Krishna Veni I B.Sc (MSCS) |
| 2022-23 |                                |                      |                                                                            |                                           | 2. S. Sanjana - II B.Sc (MPCS)        |
| 2022-23 | 3rd Place in Chess Competition | Team                 | University                                                                 | Sports                                    | 3. P. Sri Lakshmi - I B.Com (General) |
| 2022-23 | Competition                    |                      |                                                                            |                                           | 4. V. Ahalya - II B.Sc (MSCS)         |
| 2022-23 |                                |                      |                                                                            |                                           | 5. K. Amulya - I B.Sc (MPCS)          |
| 2022-23 | Gold Medal in Karate           | Individual           | National                                                                   | Sports                                    | Ruthu Sophia – I BCA                  |
| 2022-23 | Silver Medal in Karate         | Individual           | National                                                                   | Sports                                    | K. Sirisha – III B.Sc (MPCS)          |
| 2022-23 | Participation in Chess         | Individual           | State                                                                      | Sports                                    | P. Sri Lakshmi – I B.Com (General)    |
| 2022-23 | Participation in Throw ball    | Individual           | Junior national                                                            | Sports                                    | B.Pavani- II B.Sc (MSCS)              |
| 2022-23 | 1st place in Throw ball        | Individual           | Merit                                                                      | Sports                                    | K.Jeevana priya - II B.Sc (MPCS)      |
| 2022-23 | Participation in Karate        | Individual           | International                                                              | Sports                                    | K. Sirisha – III B.Sc (MPCS)          |
| 2022-23 | Participation in Handball      | Individual           | State                                                                      | Sports                                    | 1.N.Sravani-II B.Com (Computers)      |

#### Amravati Road, Gorantla, Guntur – 522034 (A.P.)

Email: st anns coll@vahoo.co.in Website: www.stannscollegeforwomen.org

|         |   | Linaii. St_                        | _aims_com\a_ | y arroo.co.m                                                                                          | Website. | WWW.stalmiscomegoral               |
|---------|---|------------------------------------|--------------|-------------------------------------------------------------------------------------------------------|----------|------------------------------------|
| 2022-23 |   |                                    |              |                                                                                                       |          | 2.K.Lekhana - III B.Sc (BBC)       |
| 2022-23 |   | n District Youth<br>022 - Painting | Individual   | District Level Youth<br>Festival Dept of Youth<br>services STEP-<br>SWASAKTHI-Guntur on<br>26-11-2022 | Cultural | K.Swathi-III BCA                   |
| 2022-23 |   | n ANU Youth<br>ot Painting         | Individual   | University Level at ANU 15-12-2022 To 17-12-2022                                                      | Cultural | K.Swathi-III BCA                   |
| 2022-23 | 1 | rirls Trekking<br>Tamil Nadu       | Team         | National                                                                                              | NCC      | Y.Akanksha - III B.Com (Computers) |