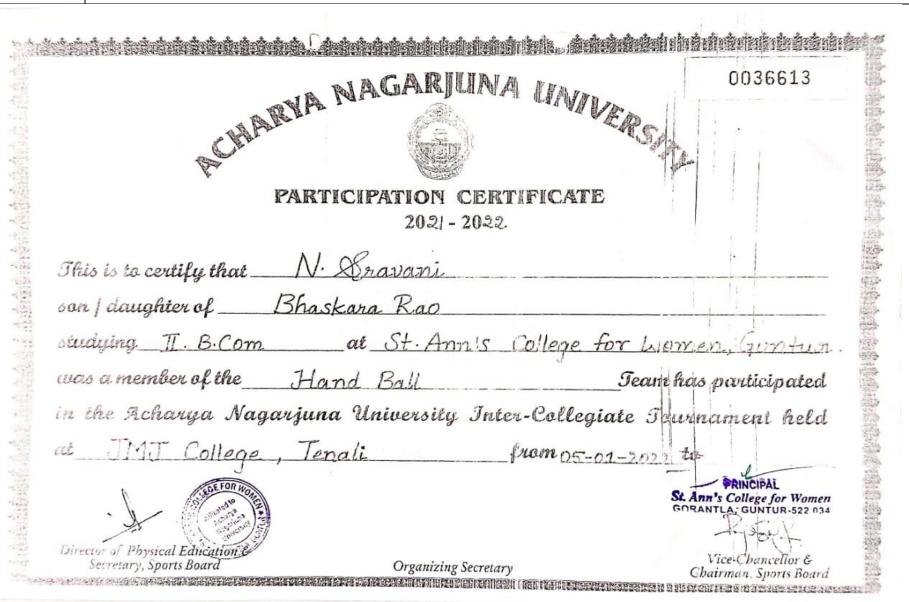

### 5.3.1 Number of awards/ medals for outstanding performance in sports / cultural activities at University / State / National / International level during the last five years

| Year    | Name of the Award/<br>Medal    | Team /<br>Individual | Level of Competition<br>(University / State /<br>National / International) | Nature of Competition (Sports / Cultural) | Name of the student                   |
|---------|--------------------------------|----------------------|----------------------------------------------------------------------------|-------------------------------------------|---------------------------------------|
|         |                                |                      | 2022-23                                                                    |                                           |                                       |
| 2022-23 |                                |                      |                                                                            |                                           | 1. R. Hyma Krishna Veni I B.Sc (MSCS) |
| 2022-23 |                                |                      |                                                                            |                                           | 2. S. Sanjana - II B.Sc (MPCS)        |
| 2022-23 | 3rd Place in Chess Competition | Team                 | University                                                                 | Sports                                    | 3. P. Sri Lakshmi - I B.Com (General) |
| 2022-23 | Competition                    |                      |                                                                            |                                           | 4. V. Ahalya - II B.Sc (MSCS)         |
| 2022-23 |                                |                      |                                                                            |                                           | 5. K. Amulya - I B.Sc (MPCS)          |
| 2022-23 | Gold Medal in Karate           | Individual           | National                                                                   | Sports                                    | Ruthu Sophia – I BCA                  |
| 2022-23 | Silver Medal in Karate         | Individual           | National                                                                   | Sports                                    | K. Sirisha – III B.Sc (MPCS)          |
| 2022-23 | Participation in Chess         | Individual           | State                                                                      | Sports                                    | P. Sri Lakshmi – I B.Com (General)    |
| 2022-23 | Participation in Throw ball    | Individual           | Junior national                                                            | Sports                                    | B.Pavani- II B.Sc (MSCS)              |
| 2022-23 | 1st place in Throw ball        | Individual           | Merit                                                                      | Sports                                    | K.Jeevana priya - II B.Sc (MPCS)      |
| 2022-23 | Participation in Karate        | Individual           | International                                                              | Sports                                    | K. Sirisha – III B.Sc (MPCS)          |
| 2022-23 | Participation in Handball      | Individual           | State                                                                      | Sports                                    | 1.N.Sravani-II B.Com (Computers)      |