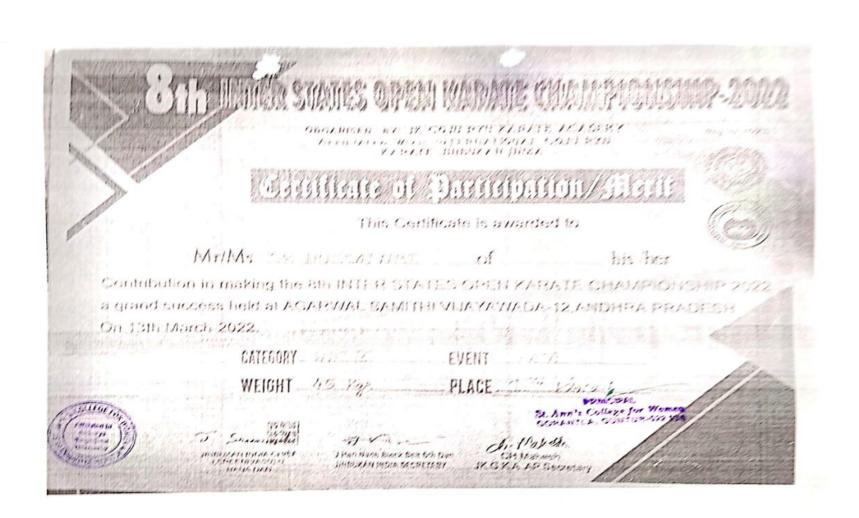

#### One of our Student got Silver Medal K. Sirisha-III BSc (MPCs) in International Karate Open Champoinship-2022

(Affiliated to Acharya Nagarjuna University,

Recognized Under Section 2(f) of UGC Act 1956-New Delhi)