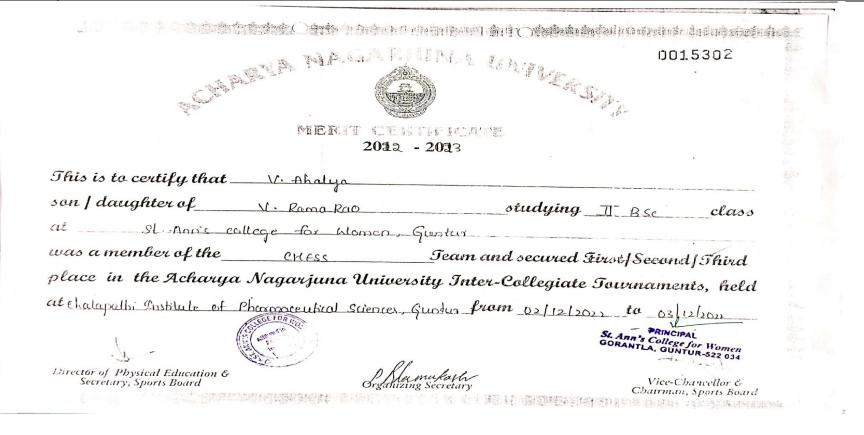

Amravati Road, Gorantla, Guntur – 522034 (A.P)

Email: st\_anns\_coll@yahoo.co.in

Website: www.stannscollegeforwomen.org

0015301

CARRIE LA CARIUMA UNIVERSE

MERIT CERTIFICATE 2012 - 2013

| This is to certify that           | P. SriLakshmi                                                                                                                                                                                                                                                                                                                                                                                                                                                                                                                                                                                                                                                                                                                                                                                                                                                                                                                                                                                                                                                                                                                                                                                                                                                                                                                                                                                                                                                                                                                                                                                                                                                                                                                                                                                                                                                                                                                                                                                                                                                                                                                  |                      |                                                                 |
|-----------------------------------|--------------------------------------------------------------------------------------------------------------------------------------------------------------------------------------------------------------------------------------------------------------------------------------------------------------------------------------------------------------------------------------------------------------------------------------------------------------------------------------------------------------------------------------------------------------------------------------------------------------------------------------------------------------------------------------------------------------------------------------------------------------------------------------------------------------------------------------------------------------------------------------------------------------------------------------------------------------------------------------------------------------------------------------------------------------------------------------------------------------------------------------------------------------------------------------------------------------------------------------------------------------------------------------------------------------------------------------------------------------------------------------------------------------------------------------------------------------------------------------------------------------------------------------------------------------------------------------------------------------------------------------------------------------------------------------------------------------------------------------------------------------------------------------------------------------------------------------------------------------------------------------------------------------------------------------------------------------------------------------------------------------------------------------------------------------------------------------------------------------------------------|----------------------|-----------------------------------------------------------------|
| son   daughter of                 | P. Chennaiah                                                                                                                                                                                                                                                                                                                                                                                                                                                                                                                                                                                                                                                                                                                                                                                                                                                                                                                                                                                                                                                                                                                                                                                                                                                                                                                                                                                                                                                                                                                                                                                                                                                                                                                                                                                                                                                                                                                                                                                                                                                                                                                   | studying_            | 9 Brom class                                                    |
| at St. Ann's college              | for Women, Gunter                                                                                                                                                                                                                                                                                                                                                                                                                                                                                                                                                                                                                                                                                                                                                                                                                                                                                                                                                                                                                                                                                                                                                                                                                                                                                                                                                                                                                                                                                                                                                                                                                                                                                                                                                                                                                                                                                                                                                                                                                                                                                                              |                      |                                                                 |
| was a member of the               | chess                                                                                                                                                                                                                                                                                                                                                                                                                                                                                                                                                                                                                                                                                                                                                                                                                                                                                                                                                                                                                                                                                                                                                                                                                                                                                                                                                                                                                                                                                                                                                                                                                                                                                                                                                                                                                                                                                                                                                                                                                                                                                                                          | Team and secured I   | ist   Second   Third                                            |
| place in the Acharya .            | Nagarjuna Univers                                                                                                                                                                                                                                                                                                                                                                                                                                                                                                                                                                                                                                                                                                                                                                                                                                                                                                                                                                                                                                                                                                                                                                                                                                                                                                                                                                                                                                                                                                                                                                                                                                                                                                                                                                                                                                                                                                                                                                                                                                                                                                              | ity Inter-Collegiate | Townaments, held                                                |
| at Chalapathi Philipped of Pho    | rmaceutical sciences. Gu                                                                                                                                                                                                                                                                                                                                                                                                                                                                                                                                                                                                                                                                                                                                                                                                                                                                                                                                                                                                                                                                                                                                                                                                                                                                                                                                                                                                                                                                                                                                                                                                                                                                                                                                                                                                                                                                                                                                                                                                                                                                                                       | when brom 02/12/2021 | ta 03/12/2022                                                   |
| ·                                 | COC MARKET A NOTICE AND A NOTIC |                      | PRINCIPAL  St. Ann's College for Women GORANTLA, GUNTUR-522 034 |
| Director of Physical Education E. | D Rlaus                                                                                                                                                                                                                                                                                                                                                                                                                                                                                                                                                                                                                                                                                                                                                                                                                                                                                                                                                                                                                                                                                                                                                                                                                                                                                                                                                                                                                                                                                                                                                                                                                                                                                                                                                                                                                                                                                                                                                                                                                                                                                                                        | nakada               | W. Cl. H. S                                                     |

Secretary, Sports Board

Organizing Secretary

Vice-Chancellor & Chairman, Sports Board

(Affiliated to Acharya Nagarjuna University,

Recognized Under Section 2(f) of UGC Act 1956-New Delhi)

Amravati Road, Gorantla, Guntur – 522034 (A.P)