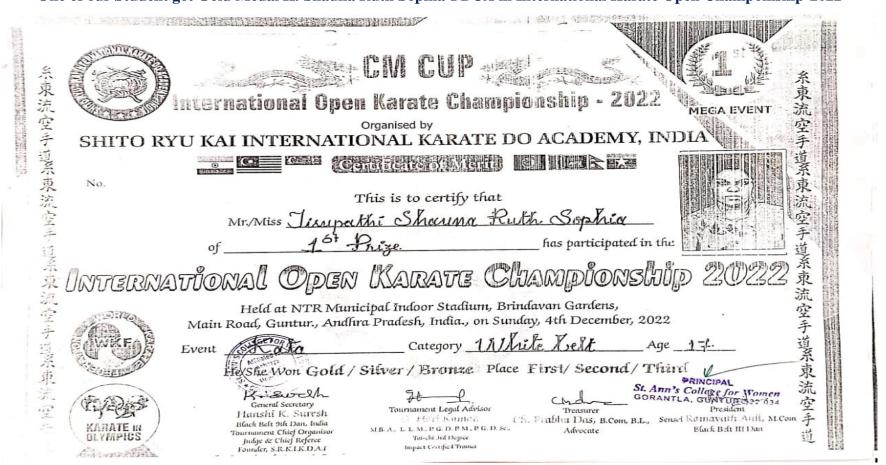

#### One of our Student got Gold Medal K. Shauna Ruth Sophia-I BCA in International Karate Open Champoinship-2022

(Affiliated to Acharya Nagarjuna University,

Recognized Under Section 2(f) of UGC Act 1956-New Delhi)