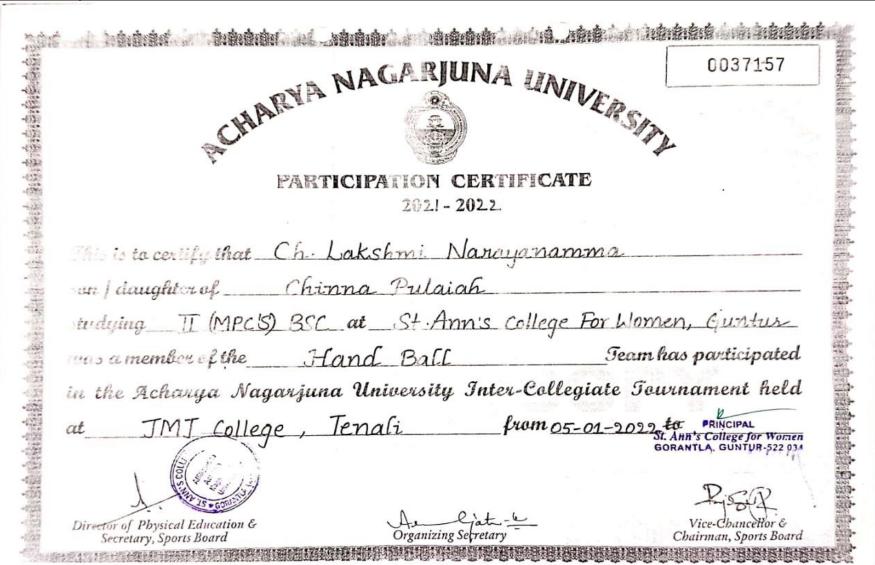

#### Amravati Road, Gorantla, Guntur – 522034 (A.P.)

Email: st anns coll@vahoo.co.in Website: www.stannscollegeforwomen.org

|         |   | Linaii. St_                        | _aims_com\a_ | y arroo.co.m                                                                                          | Website. | WWW.stalmiscomegoral               |
|---------|---|------------------------------------|--------------|-------------------------------------------------------------------------------------------------------|----------|------------------------------------|
| 2022-23 |   |                                    |              |                                                                                                       |          | 2.K.Lekhana - III B.Sc (BBC)       |
| 2022-23 |   | n District Youth<br>022 - Painting | Individual   | District Level Youth<br>Festival Dept of Youth<br>services STEP-<br>SWASAKTHI-Guntur on<br>26-11-2022 | Cultural | K.Swathi-III BCA                   |
| 2022-23 |   | n ANU Youth<br>ot Painting         | Individual   | University Level at ANU 15-12-2022 To 17-12-2022                                                      | Cultural | K.Swathi-III BCA                   |
| 2022-23 | 1 | rirls Trekking<br>Tamil Nadu       | Team         | National                                                                                              | NCC      | Y.Akanksha - III B.Com (Computers) |