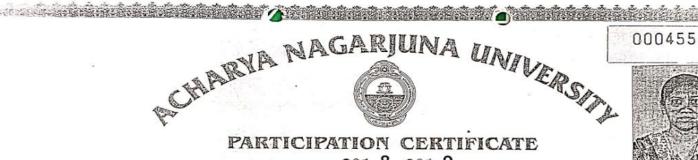

0015300

MERIT CERTIFICATE

2013 - 2013

This is to certify that

S. Sanjana

son | daughter of S. Syam studying II B.S. class

at St. Ann's college for Momen, Guntur

was a member of the CHESS Fearm and secured First | Second | Third

place in the Acharya Nagarjuna University Inter-Collegiate Townsaments, held

atchalapathi Institute of Pharmaceutical Sciences, Guntur from 1212 2022 to 13112 2022

St. Ann's College for Women

GORANTIA, GUNTUR-522 034