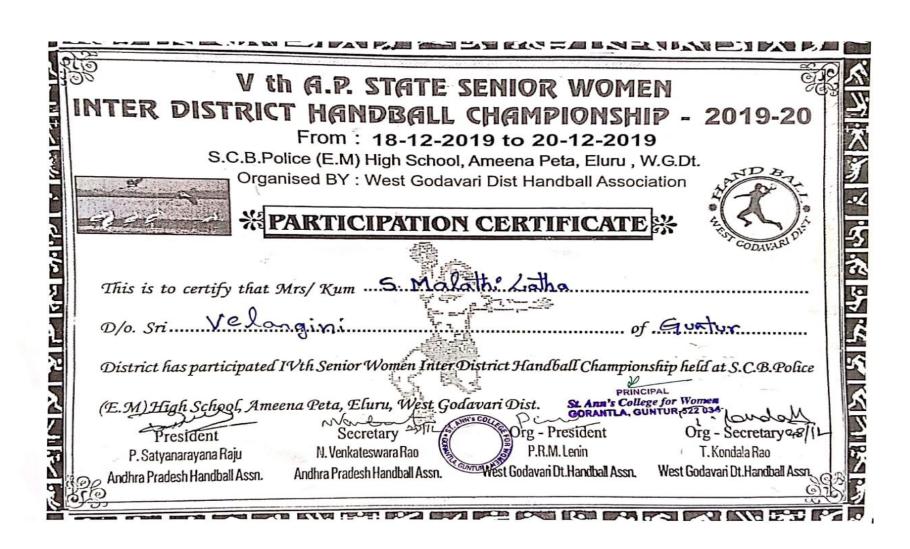

rya Nagarjuna University,

Recognized Under Section 2(f) of UGC Act 1956-New Delhi)

Amravati Road, Gorantla, Guntur – 522034 (A.P)

Email: st\_anns\_coll@yahoo.co.in





(Affiliated to Acharya Nagarjuna University,

Recognized Under Section 2(f) of UGC Act 1956-New Delhi)

Amravati Road, Gorantla, Guntur – 522034 (A.P)

Email: st\_anns\_coll@yahoo.co.in





(Affiliated to Acharya Nagarjuna University,

Recognized Under Section 2(f) of UGC Act 1956-New Delhi)

Amravati Road, Gorantla, Guntur – 522034 (A.P)

Email: st\_anns\_coll@yahoo.co.in



# ST AND CRIEFE THE MANER

#### ST. ANN'S COLLEGE FOR WOMEN

(Affiliated to Acharya Nagarjuna University,

Recognized Under Section 2(f) of UGC Act 1956-New Delhi)

Amravati Road, Gorantla, Guntur – 522034 (A.P)

Email: st\_anns\_coll@yahoo.co.in





(Affiliated to Acharya Nagarjuna University,

Recognized Under Section 2(f) of UGC Act 1956-New Delhi)

Amravati Road, Gorantla, Guntur – 522034 (A.P)

Email: st\_anns\_coll@yahoo.co.in





(Affiliated to Acharya Nagarjuna University,

Recognized Under Section 2(f) of UGC Act 1956-New Delhi)

Amravati Road, Gorantla, Guntur – 522034 (A.P)

Email: st anns coll@yahoo.co.in

Website: www.stannscollegeforwomen.org

### V th G.P. STATE SENIOR WOMEN INTER DISTRICT HANDBALL CHAMPIONSHIP - 2019-20 From: 18-12-2019 to 20-12-2019 S.C.B.Police (E.M) High School, Ameena Peta, Eluru, W.G.Dt. Organised BY: West Godavari Dist Handball Association ₩PARTICIPATION CERTIFICATE This is to certify that Mrs/ Kum ... M. D/o. Sri Subba Reddy District has participated IVth Senior Women Inter District Handball