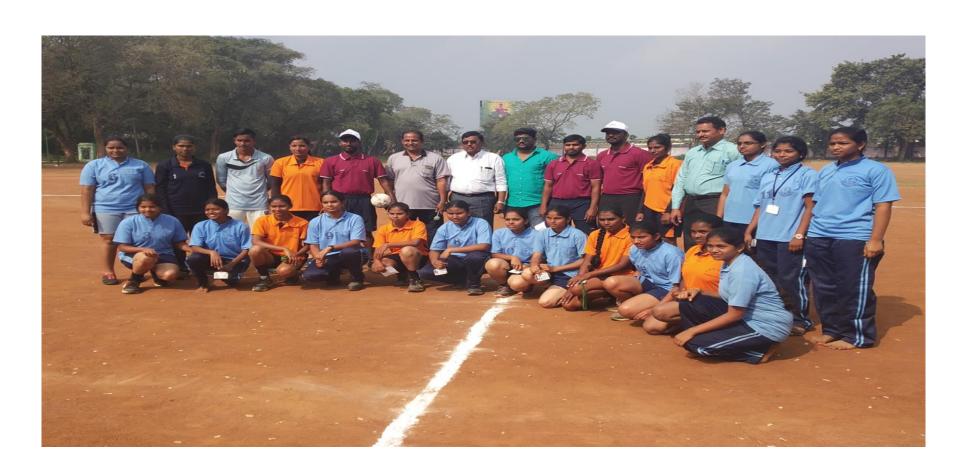

nya Nagarjuna University Inter-Collegiate Townsments, held

at Chalapathi Institute of pharmaceutral Einchnom 28/9/19 to 29/9/19

Director of Physical Education & Secretary, Sports Board Pl) Mem Corretary

St. Ann's College for Women Vice-Chancellor & Chairman, Sports Board



(Affiliated to Acharya Nagarjuna University,

Recognized Under Section 2(f) of UGC Act 1956-New Delhi)

Amravati Road, Gorantla, Guntur – 522034 (A.P)

Email: st\_anns\_coll@yahoo.co.in

Website: www.stannscollegeforwomen.org

Our College Hand Ball Team got 4<sup>th</sup> place in ANU Inter Collegiate Women Hand Ball Tournament





(Affiliated to Acharya Nagarjuna University,

Recognized Under Section 2(f) of UGC Act 1956-New Delhi)

Amravati Road, Gorantla, Guntur – 522034 (A.P)

Email: st\_anns\_coll@yahoo.co.in





(Affiliated to Acharya Nagarjuna University,

Recognized Under Section 2(f) of UGC Act 1956-New Delhi)

Amravati Road, Gorantla, Guntur – 522034 (A.P)

Email: st\_anns\_coll@yahoo.co.in Website: www.stannscollegeforwomen.org

| 清中部。南部特別         | CHARYA NAGARJUNA UNIVERSITY                                                                                                                                                                               |
|------------------|-----------------------------------------------------------------------------------------------------------------------------------------------------------------------------------------------------------|
| -102<br>-102     |