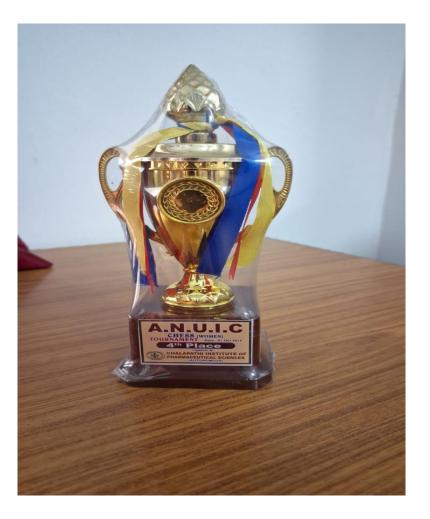

(Affiliated to Acharya Nagarjuna University,

Recognized Under Section 2(f) of UGC Act 1956-New Delhi)

Amravati Road, Gorantla, Guntur – 522034 (A.P)

Email: st\_anns\_coll@yahoo.co.in

Our College Chess Team Won Third Place in ANU Women Chess Tournament