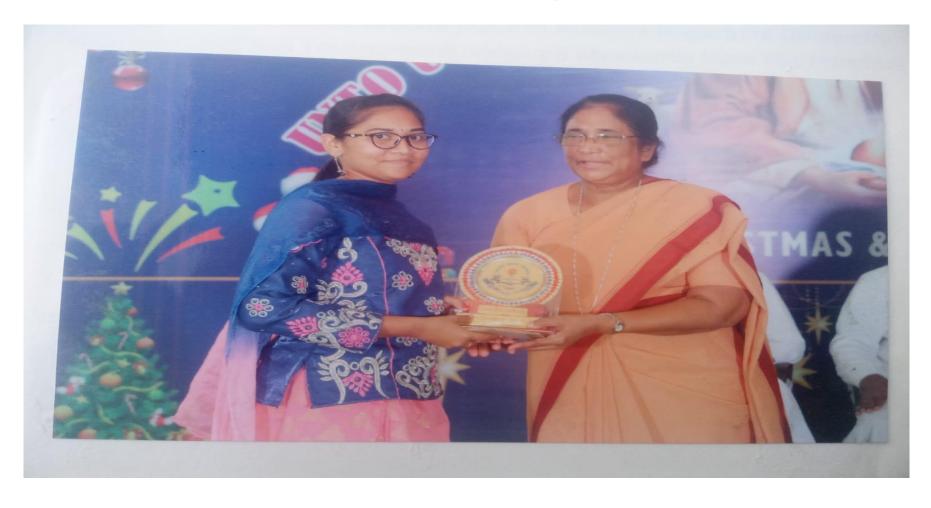

#### One of our Student got Gold Medal K. Shauna Ruth Sophia-I BCA in International Karate Open Champoinship-2022

(Affiliated to Acharya Nagarjuna University,

Recognized Under Section 2(f) of UGC Act 1956-New Delhi)